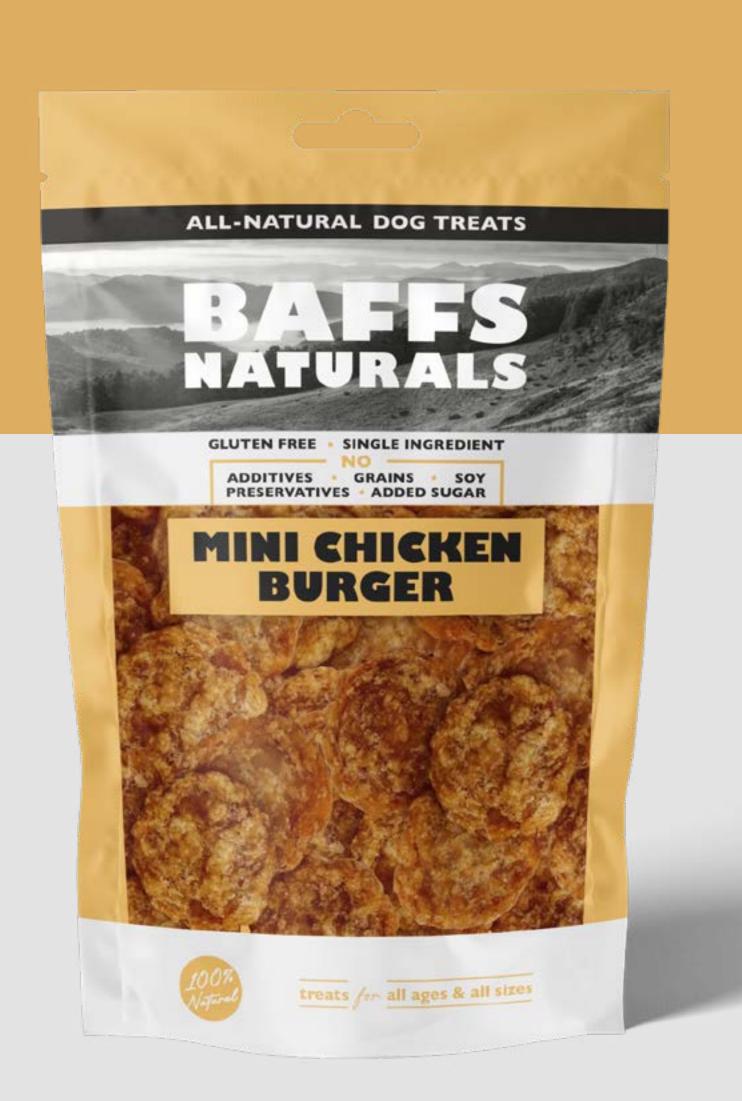

## MINI CHICKEN BURGER

### ANALYTICAL CONSTITUENTS:

Crude Protein: 39,51%
Crude Fat: 14,55%
Crude Ash: 2,88%
Moisture: 10%

NO ADDI-TIVES

NO PRESER-VATIVES

NO GRAINS NO SOYA

NO ADDED SUGAR

GLUTEN FREE