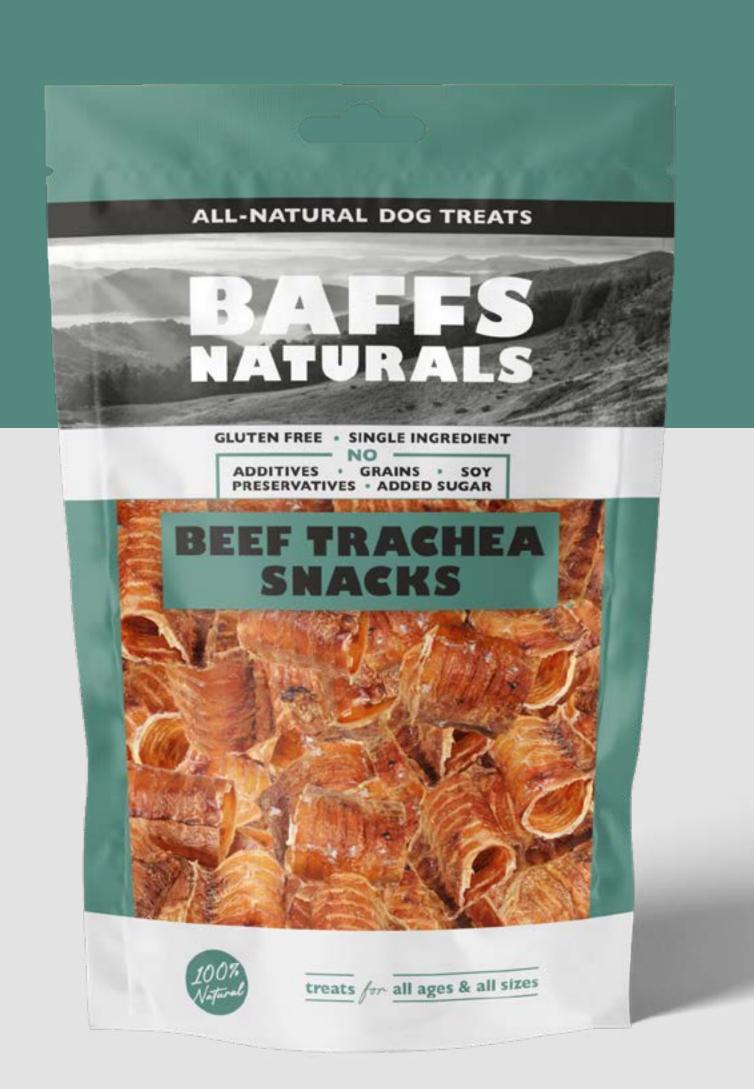

# BEEF TRACHEA SNACKS

INGREDIENTS:
Beef Trachea

#### ANALYTICAL CONSTITUENTS:

Crude Protein: 80%
Crude Fat: 3,45%
Crude Ash: 3%
Moisture: 10%

NO ADDI-TIVES

NO PRESER-VATIVES

NO GRAINS NO SOYA

NO ADDED SUGAR

GLUTEN FREE