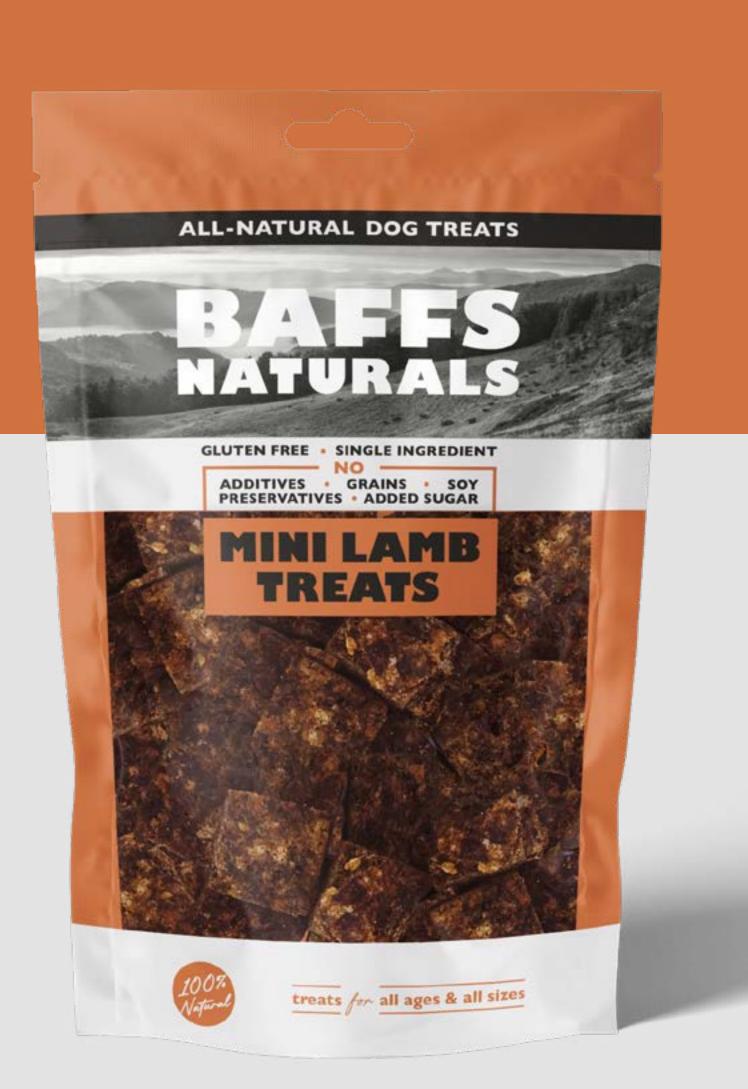

## MINILAMB TREATS

### ANALYTICAL CONSTITUENTS:

Crude Protein: 31,91%
Crude Fat: 18,32%
Crude Ash: 3,93%
Moisture: 5%

NO ADDI-TIVES

NO PRESER-VATIVES

NO GRAINS NO SOYA

NO ADDED SUGAR

GLUTEN FREE