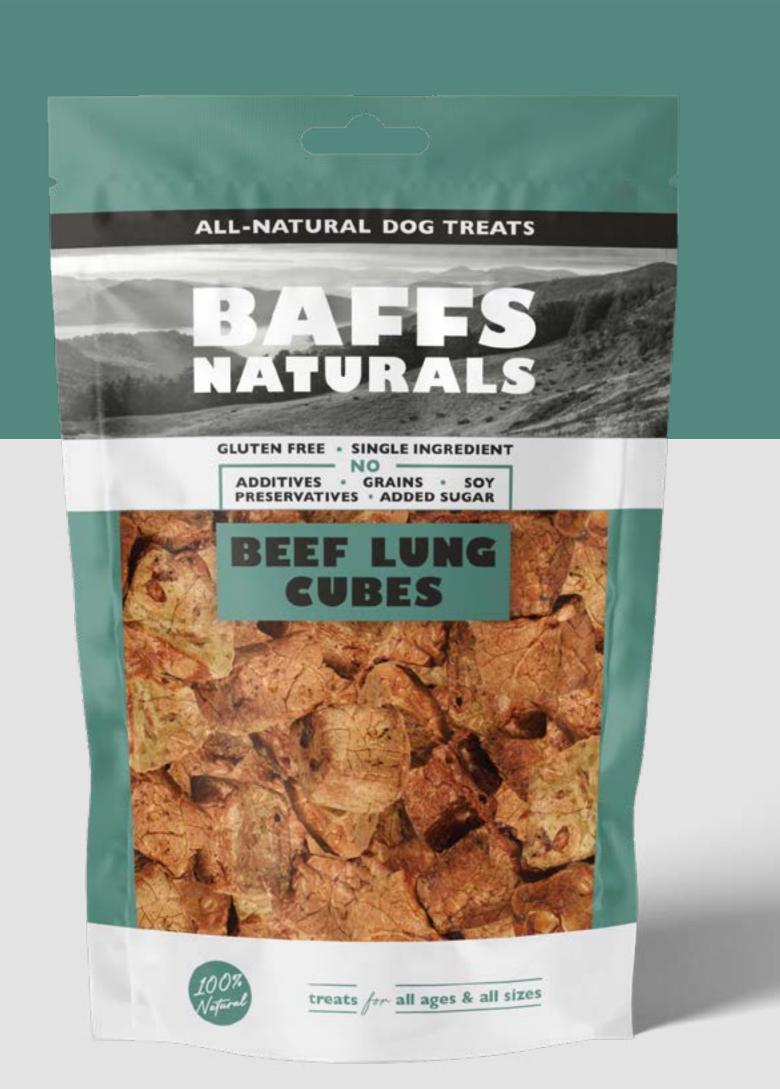

## BEEF LUNG GUBES

INGREDIENTS: Beef Lung

#### ANALYTICAL CONSTITUENTS:

Crude Protein: 65%
Crude Fat: 9%
Crude Ash: 2%
Moisture: 10%

NO ADDI-TIVES

NO PRESER-VATIVES

NO GRAINS NO SOYA

NO ADDED SUGAR

GLUTEN FREE