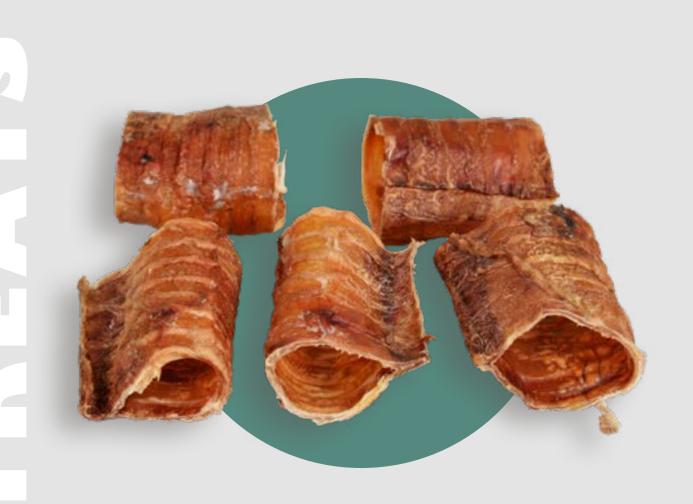

## BEEF TRACHEA

INGREDIENTS:
Beef Trachea

#### ANALYTICAL CONSTITUENTS:

Crude Protein: 80%
Crude Fat: 3,45%
Crude Ash: 3%
Moisture: 10%

NO ADDI-TIVES

NO PRESER-VATIVES

NO GRAINS NO SOYA

NO ADDED SUGAR

GLUTEN FREE SINGLE INGRI-DIENT