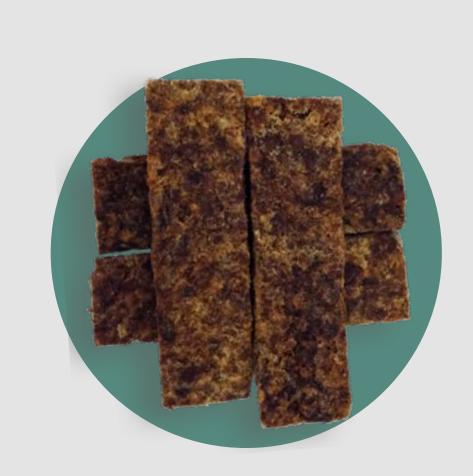

## BEEF STRIPS

### ANALYTICAL CONSTITUENTS:

Crude Protein: 31,91%
Crude Fat: 18,32%
Crude Ash: 3,93%
Moisture: 5%

NO ADDI-TIVES

NO PRESER-VATIVES

NO GRAINS NO SOYA

NO ADDED SUGAR

GLUTEN FREE