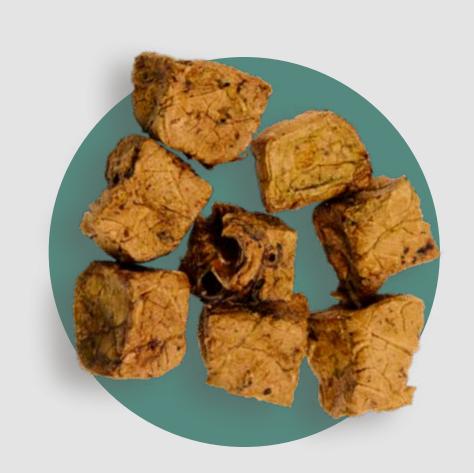

## BEEF LUNG GUBES

INGREDIENTS: Beef Lung

#### ANALYTICAL CONSTITUENTS:

Crude Protein: 65%
Crude Fat: 9%
Crude Ash: 2%
Moisture: 10%

NO ADDI-TIVES

NO PRESER-VATIVES

NO GRAINS NO SOYA

NO ADDED SUGAR

GLUTEN FREE