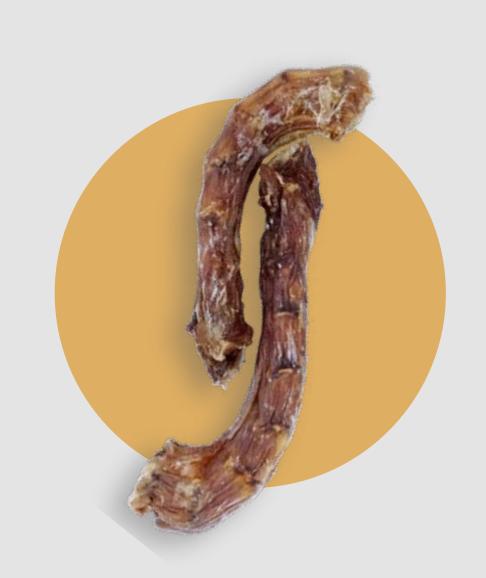

## ORGANIC CHICKEN NIECK

### ANALYTICAL CONSTITUENTS:

Crude Protein: 56,04%
Crude Fat: 16,42%
Crude Ash: 14,68%
Moisture: 10%

NO ADDI-TIVES

NO PRESER-VATIVES

NO GRAINS NO SOYA

NO ADDED SUGAR

GLUTEN FREE SINGLE INGRI-DIENT