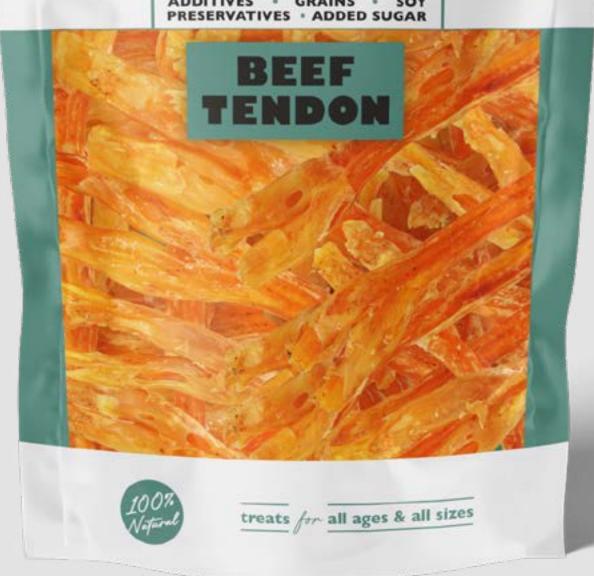

## BEEF TENDON

All-Natural Dog Treats

### INGREDIENTS: Beef Tendon

#### ANALYTICAL CONSTITUENTS:

Crude Protein: 65%
Crude Fat: 7%
Crude Ash: 5%
Moisture: 10%

NO ADDI-TIVES

NO PRESER-VATIVES

NO GRAINS NO SOYA

NO ADDED SUGAR

GLUTEN FREE