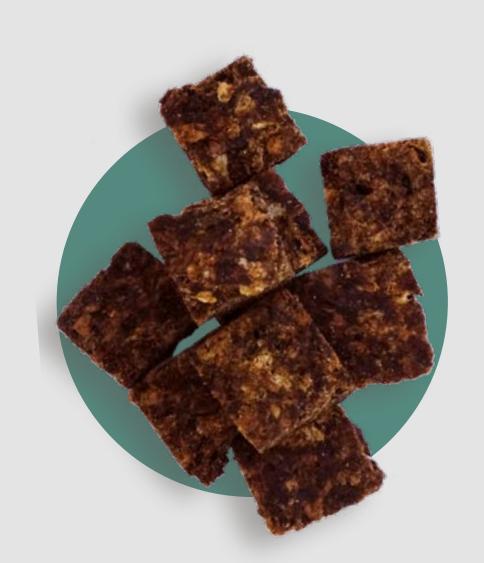

## MINI BEEF BURGER

### ANALYTICAL CONSTITUENTS:

Crude Protein: 31,91%
Crude Fat: 18,32%
Crude Ash: 3,93%
Moisture: 5%

NO ADDI-TIVES

NO PRESER-VATIVES

NO GRAINS NO SOYA

NO ADDED SUGAR

GLUTEN FREE