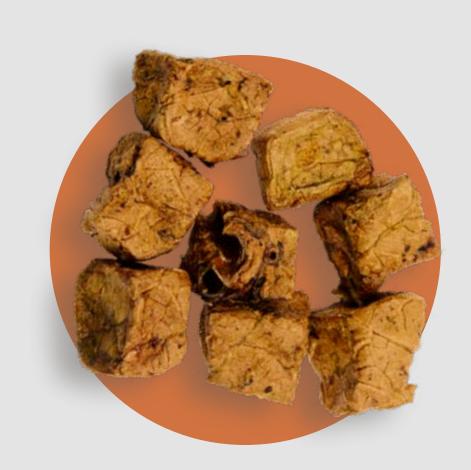

## LAMB LUNG BISCUITS

## INGREDIENTS: Lamb Lung

#### ANALYTICAL CONSTITUENTS:

Crude Protein: 65%
Crude Fat: 9%
Crude Ash: 2%
Moisture: 10%

NO ADDI-TIVES

NO PRESER-VATIVES

NO GRAINS NO SOYA

NO ADDED SUGAR

GLUTEN FREE