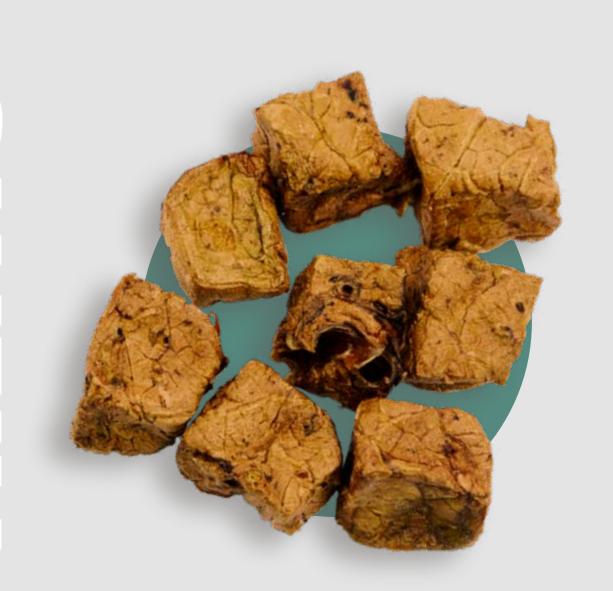

## BEEF LUNG GUBES

INGREDIENTS: Beef Lung

#### ANALYTICAL CONSTITUENTS:

Crude Protein: 65%
Crude Fat: 9%
Crude Ash: 2%
Moisture: 10%

NO ADDI-TIVES

NO PRESER-VATIVES

NO GRAINS NO SOYA

NO ADDED SUGAR

GLUTEN FREE