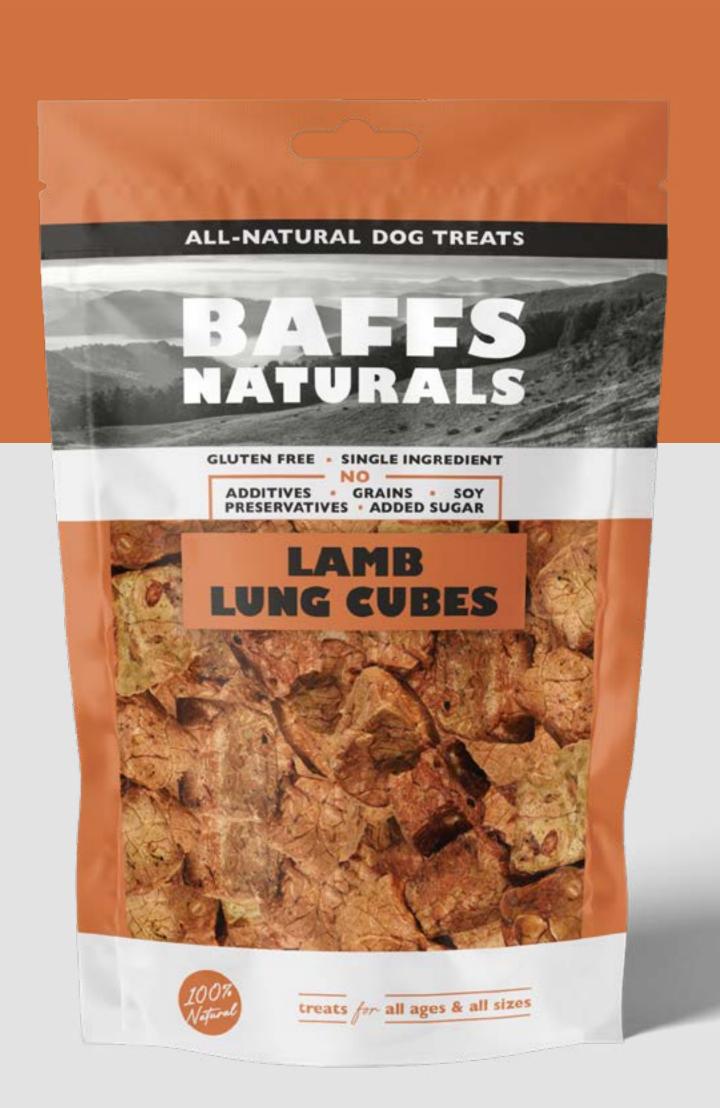

ture: 5%

NO ADDI-TIVES

NO PRESER-VATIVES

NO GRAINS NO SOYA

NO ADDED SUGAR

GLUTEN FREE

## MINI BEEF TREATS







#### ANALYTICAL CONSTITUENTS:

Crude Protein: 31,91%
Crude Fat: 18,32%
Crude Ash: 3,93%
Moisture: 5%

NO ADDI-TIVES

NO PRESER-VATIVES

NO GRAINS NO SOYA

NO ADDED SUGAR

GLUTEN FREE SINGLE INGRI-DIENT

## BEEF SHIN BONE







#### ANALYTICAL CONSTITUENTS:

Crude Protein: 14,6%
Crude Fat: 19,3%
Crude Ash: 15,4%
Moisture: 10%

NO ADDI-TIVES

NO PRESER-VATIVES

NO GRAINS NO SOYA

NO ADDED SUGAR

GLUTEN FREE SINGLE INGRI-DIENT

## LAMB PIZZLE





### INGREDIENTS: Lamb Pizzle



#### ANALYTICAL CONSTITUENTS:

Crude Protein: 81%
Crude Fat: 4,50%
Crude Ash: 3%
Moisture: 10%

NO ADDI-TIVES

NO PRESER-VATIVES

NO GRAINS NO SOYA

NO ADDED SUGAR

GLUTEN FREE

## LAMBLUNG EUBES





## INGREDIENTS: Lamb Lung



#### ANALYTICAL CONSTITUENTS:

Crude Protein: 65%
Crude Fat: 9%
Crude Ash: 2%
Moisture: 10%

NO ADDI-TIVES

NO PRESER-VATIVES

NO GRAINS NO SOYA

NO ADDED SUGAR

GLUTEN FREE SINGLE INGRI-DIENT

## LAMB LUNG BISCUITS





## INGREDIENTS: Lamb Lung



#### ANALYTICAL CONSTITUENTS:

Crude Protein: 65%
Crude Fat: 9%
Crude Ash: 2%
Moisture: 10%

NO ADDI-TIVES

NO PRESER-VATIVES

NO GRAINS NO SOYA

NO ADDED SUGAR

GLUTEN FREE

# LAMB LUNG TRAING BITS





INGREDIENTS: Beef Lung



#### ANALYTICAL CONSTITUENTS:

Crude Protein: 65%
Crude Fat: 9%
Crude Ash: 2%
Moisture: 10%

NO ADDI-TIVES

NO PRESER-VATIVES

NO GRAINS NO SOYA

NO ADDED SUGAR

GLUTEN FREE SINGLE INGRI-DIENT

## LAMB TRACHEA





INGREDIENTS: Lamb Trachea



#### ANALYTICAL CONSTITUENTS:

Crude Protein: