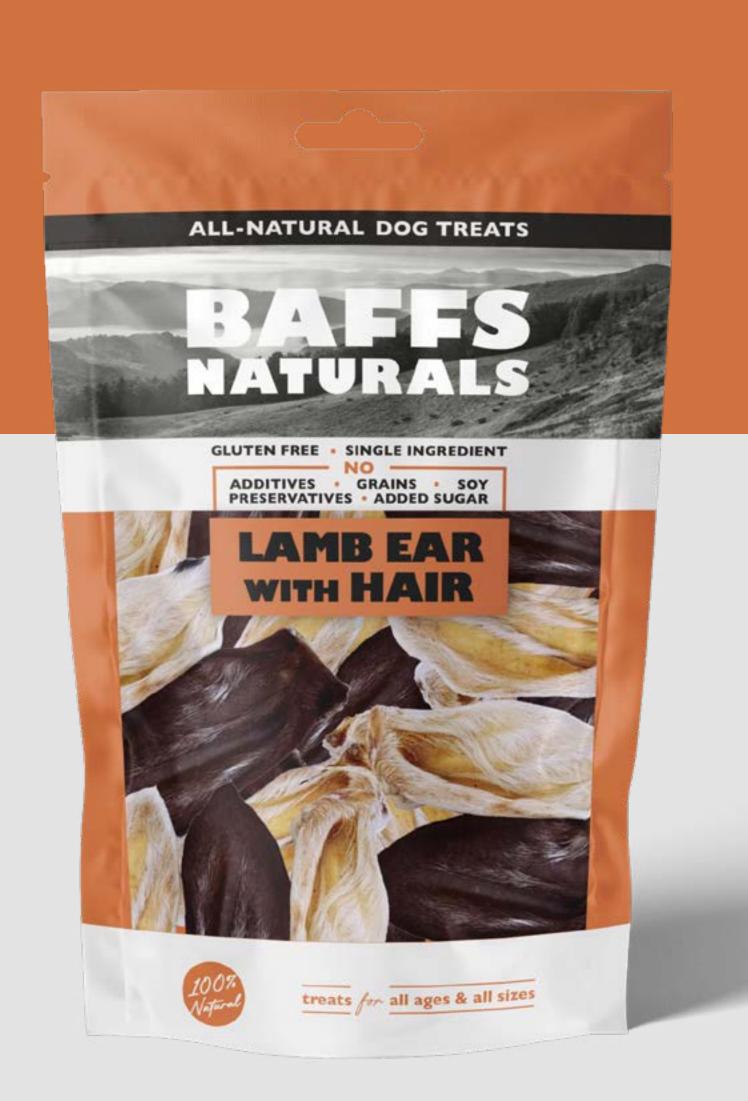

## LAMB EAR WITH HAIR

#### **ANALYTICAL CONSTITUENTS:**

Crude Protein: 64,72%
Crude Fat: 24,52%
Crude Ash: 2,02%
Moisture: 10%

NO ADDI-TIVES NO PRESER-VATIVES

NO GRAINS NO SOYA

NO ADDED SUGAR

GLUTEN FREE