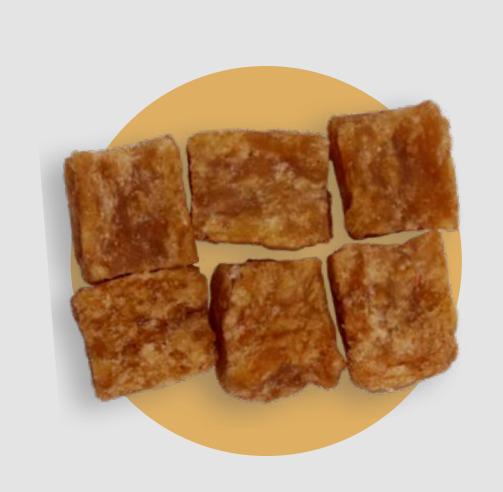

## MINI CHICKEN TREATS

### ANALYTICAL CONSTITUENTS:

Crude Protein: 39,51%
Crude Fat: 14,55%
Crude Ash: 2,88%
Moisture: 10%

NO ADDI-TIVES

NO PRESER-VATIVES

NO GRAINS NO SOYA

NO ADDED SUGAR

GLUTEN FREE