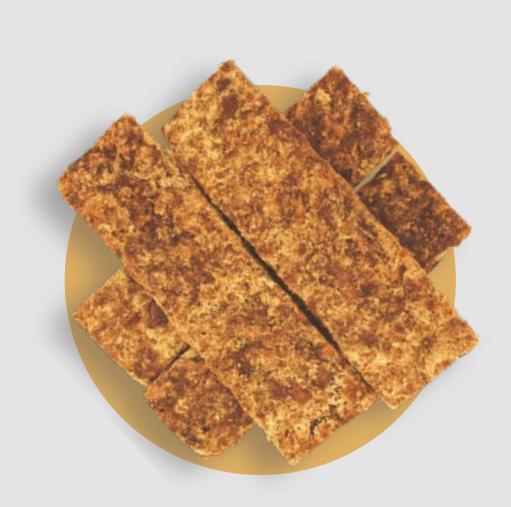

## CHICKEN STRIPS

### ANALYTICAL CONSTITUENTS:

Crude Protein: 39,51%
Crude Fat: 14,55%
Crude Ash: 2,88%
Moisture: 10%

NO ADDI-TIVES

NO PRESER-VATIVES

NO GRAINS NO SOYA

NO ADDED SUGAR

GLUTEN FREE