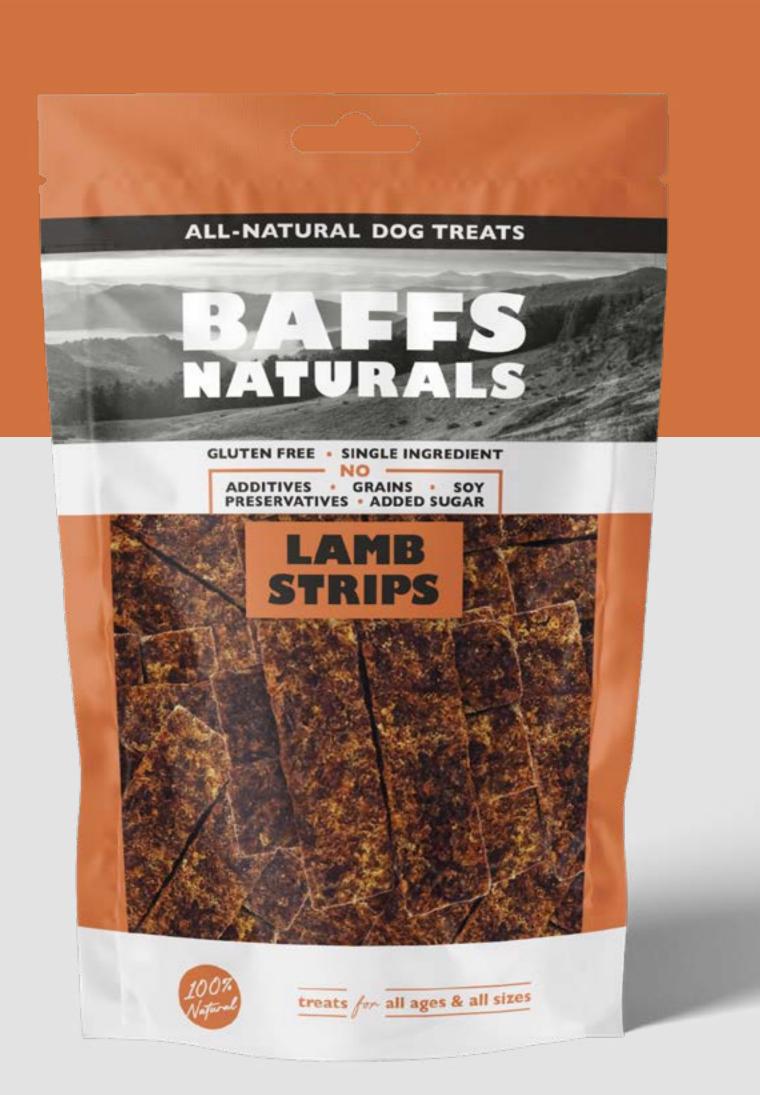

## LAMB STRIPS

### ANALYTICAL CONSTITUENTS:

Crude Protein: 31,91%
Crude Fat: 18,32%
Crude Ash: 3,93%
Moisture: 5%

NO ADDI-TIVES

NO PRESER-VATIVES

NO GRAINS NO SOYA

NO ADDED SUGAR

GLUTEN FREE