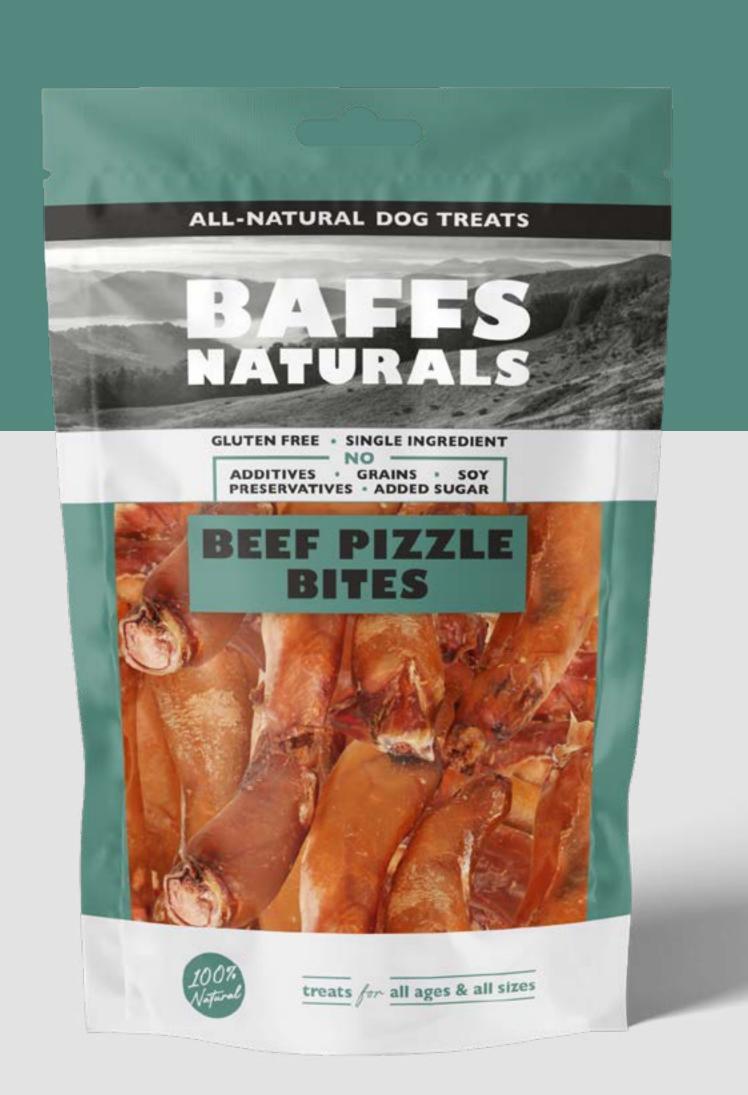

## BEEF PIZZLE BITES

INGREDIENTS:
Beef Pizzle

#### ANALYTICAL CONSTITUENTS:

Crude Protein: 81%
Crude Fat: 4,50%
Crude Ash: 3%
Moisture: 10%

NO ADDI-TIVES

NO PRESER-VATIVES

NO GRAINS NO SOYA

NO ADDED SUGAR

GLUTEN FREE