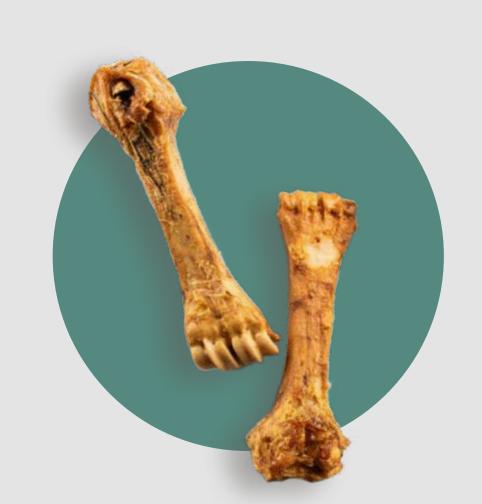

## BEEF SHIN BONE

#### ANALYTICAL CONSTITUENTS:

Crude Protein: 14,6%
Crude Fat: 19,3%
Crude Ash: 15,4%
Moisture: 10%

NO ADDI-TIVES

NO PRESER-VATIVES

NO GRAINS NO SOYA

NO ADDED SUGAR

GLUTEN FREE SINGLE INGRI-DIENT