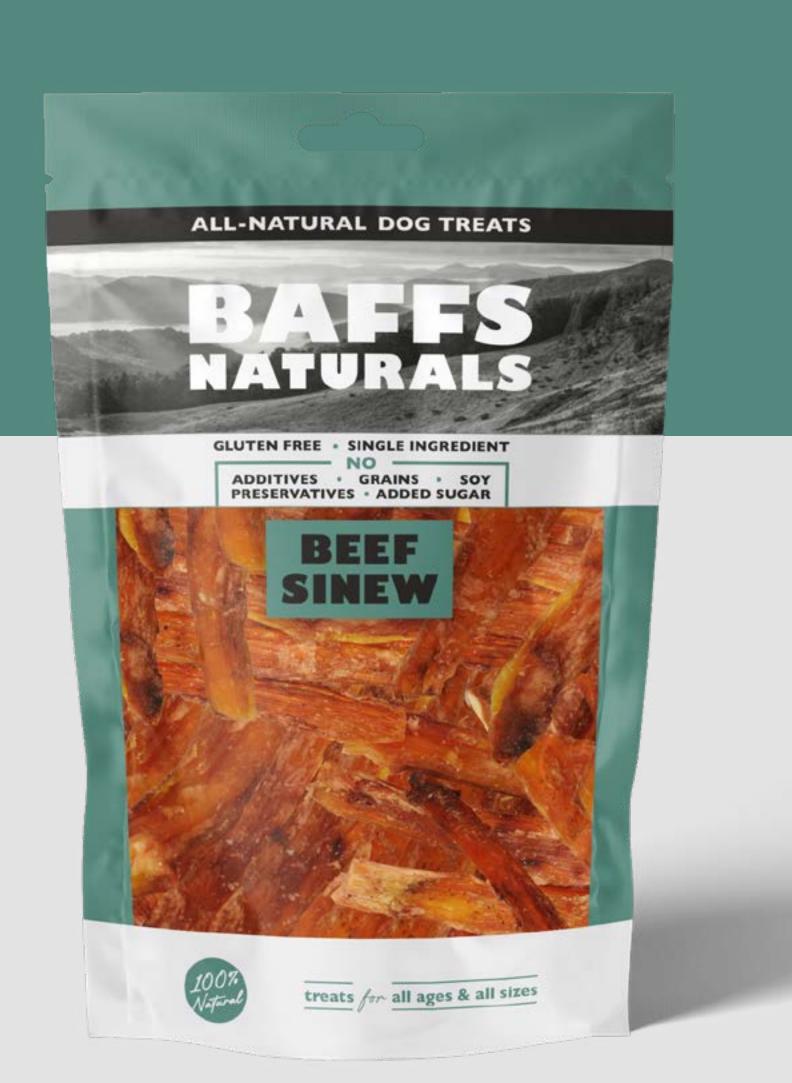

## BEEF SINEW

### INGREDIENTS: Beef Sinew

#### ANALYTICAL CONSTITUENTS:

Crude Protein: 65%
Crude Fat: 7%
Crude Ash: 5%
Moisture: 10%

NO ADDI-TIVES

NO PRESER-VATIVES

NO GRAINS NO SOYA

NO ADDED SUGAR

GLUTEN FREE