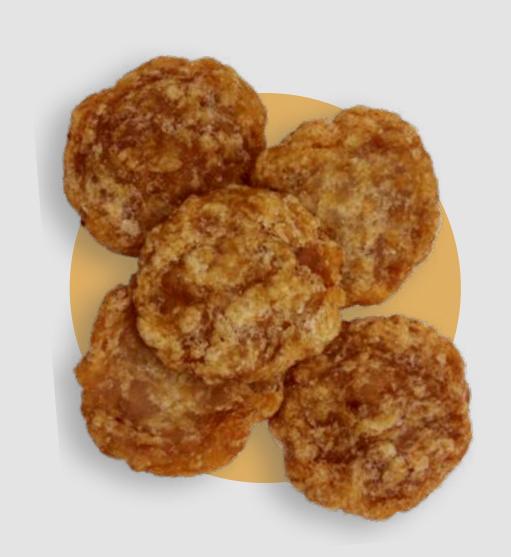

## MINI CHICKEN BURGER

### ANALYTICAL CONSTITUENTS:

Crude Protein: 39,51%
Crude Fat: 14,55%
Crude Ash: 2,88%
Moisture: 10%

NO ADDI-TIVES

NO PRESER-VATIVES

NO GRAINS NO SOYA

NO ADDED SUGAR

GLUTEN FREE