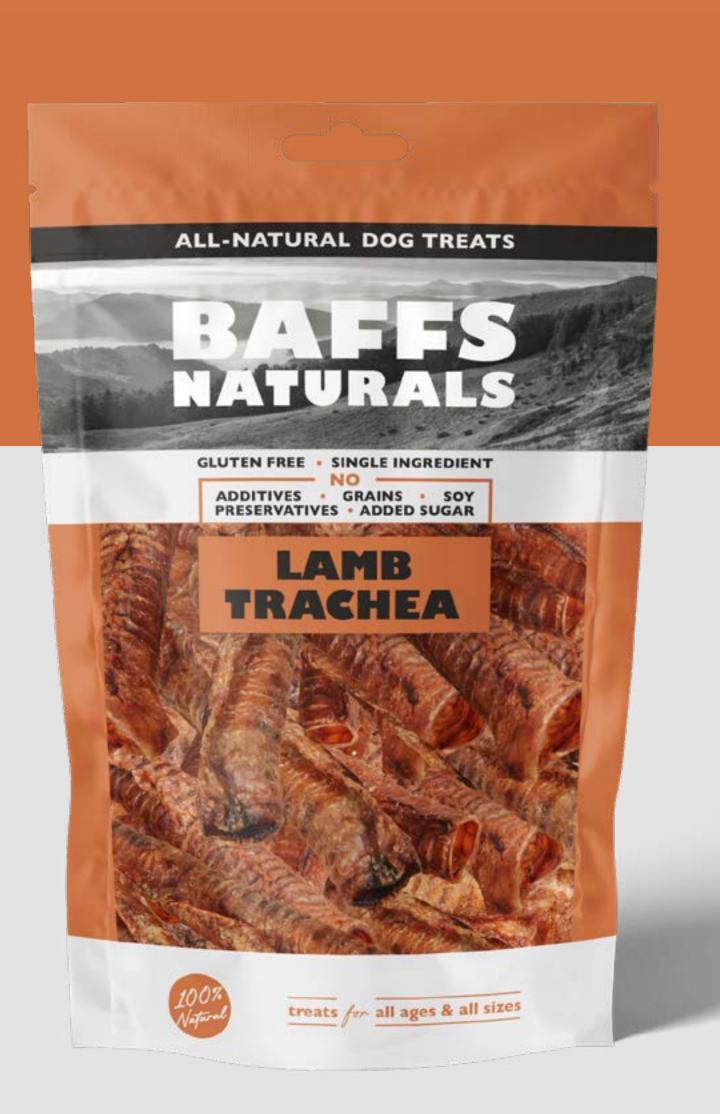

## LAMB TRACHEA

INGREDIENTS: Lamb Trachea

#### ANALYTICAL CONSTITUENTS:

Crude Protein: 80%
Crude Fat: 3,45%
Crude Ash: 3%
Moisture: 10%

NO ADDI-TIVES

NO PRESER-VATIVES

NO GRAINS NO SOYA

NO ADDED SUGAR

GLUTEN FREE SINGLE INGRI-DIENT