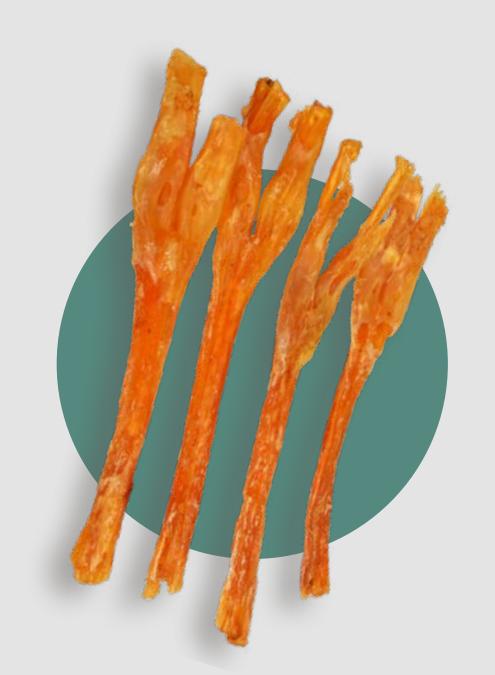

## BEEF TRACHEA

INGREDIENTS:
Beef Trachea

#### ANALYTICAL CONSTITUENTS:

Crude Protein: 80%
Crude Fat: 3,45%
Crude Ash: 3%
Moisture: 10%

NO ADDI-TIVES

NO PRESER-VATIVES

NO GRAINS NO SOYA

NO ADDED SUGAR

GLUTEN FREE SINGLE INGRI-DIENT