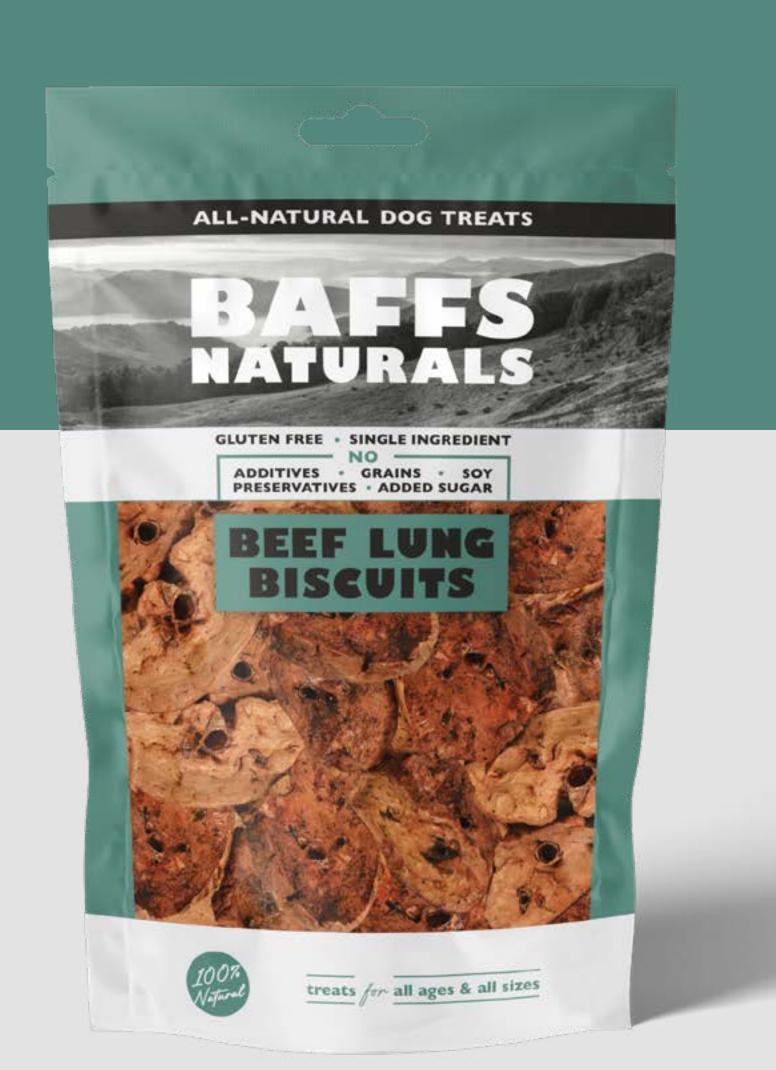

## BEEF LUNG BISCUITS

INGREDIENTS: Beef Lung

#### ANALYTICAL CONSTITUENTS:

Crude Protein: 65%
Crude Fat: 9%
Crude Ash: 2%
Moisture: 10%

NO ADDI-TIVES

NO PRESER-VATIVES

NO GRAINS NO SOYA

NO ADDED SUGAR

GLUTEN FREE SINGLE INGRI-DIENT