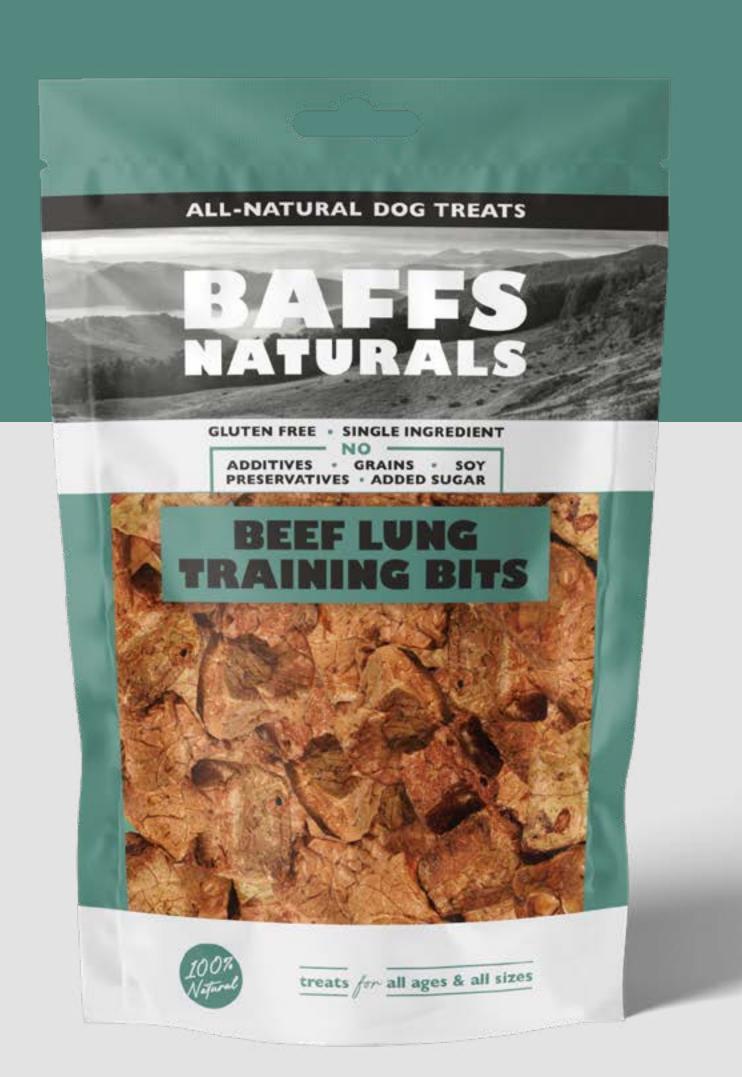

# BEEF LUNG TRAINING BITS

INGREDIENTS: Beef Lung

#### ANALYTICAL CONSTITUENTS:

Crude Protein: 65%
Crude Fat: 9%
Crude Ash: 2%
Moisture: 10%

NO ADDI-TIVES

NO PRESER-VATIVES

NO GRAINS NO SOYA

NO ADDED SUGAR

GLUTEN FREE SINGLE INGRI-DIENT