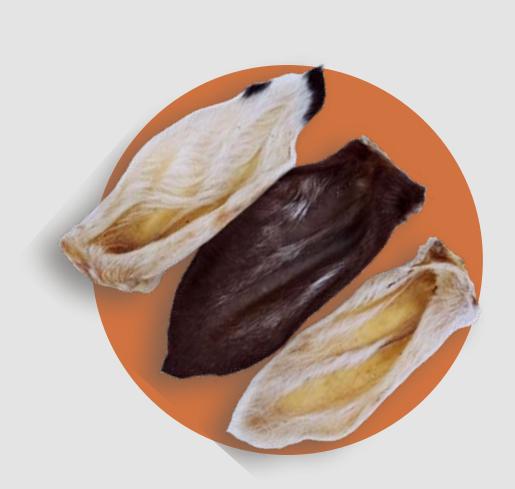

## LAMB EAR WITH HAIR

#### **ANALYTICAL CONSTITUENTS:**

Crude Protein: 64,72%
Crude Fat: 24,52%
Crude Ash: 2,02%
Moisture: 10%

NO ADDI-TIVES NO PRESER-VATIVES

NO GRAINS NO SOYA

NO ADDED SUGAR

GLUTEN FREE