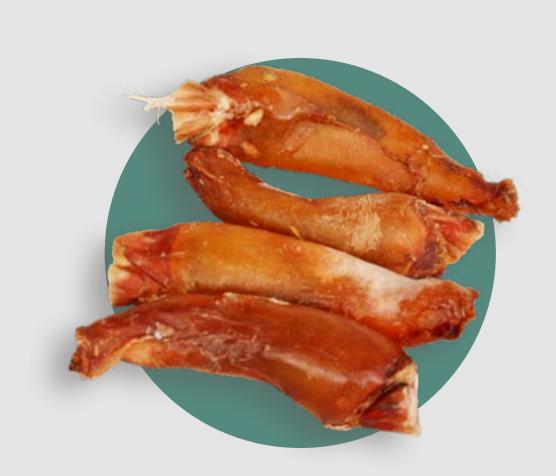

## BEEF PIZZLE BITES

INGREDIENTS:
Beef Pizzle

#### ANALYTICAL CONSTITUENTS:

Crude Protein: 81%
Crude Fat: 4,50%
Crude Ash: 3%
Moisture: 10%

NO ADDI-TIVES

NO PRESER-VATIVES

NO GRAINS NO SOYA

NO ADDED SUGAR

GLUTEN FREE