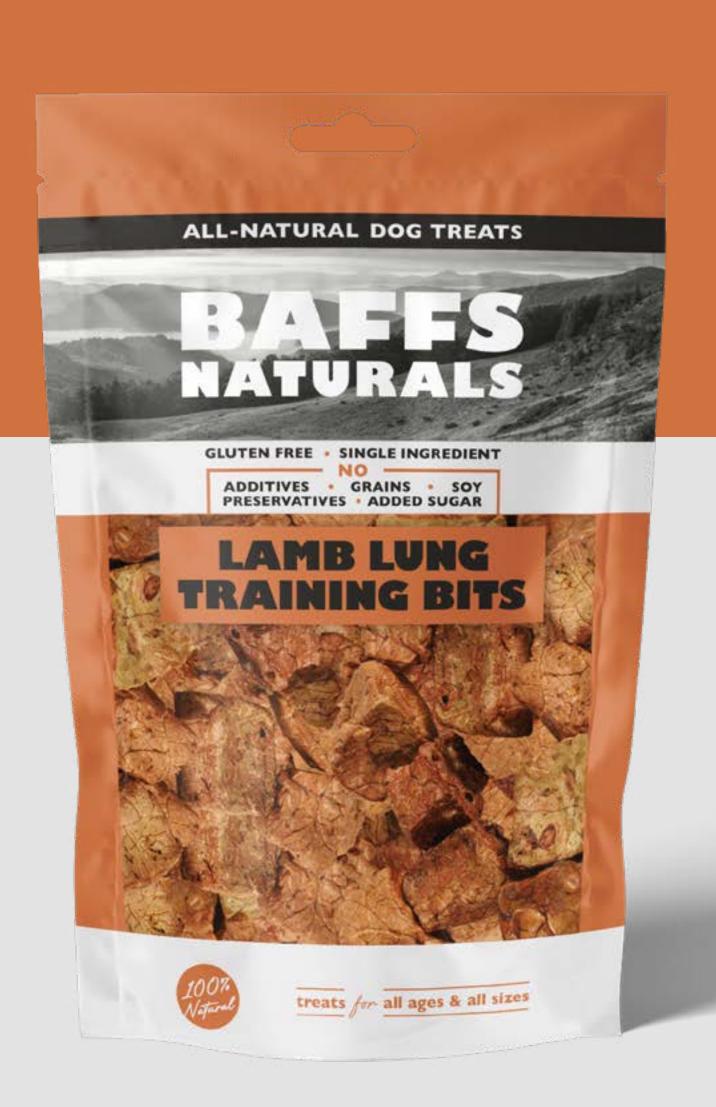

# LAMB LUNG TRAING BITS

INGREDIENTS: Beef Lung

#### ANALYTICAL CONSTITUENTS:

Crude Protein: 65%
Crude Fat: 9%
Crude Ash: 2%
Moisture: 10%

NO ADDI-TIVES

NO PRESER-VATIVES

NO GRAINS NO SOYA

NO ADDED SUGAR

GLUTEN FREE SINGLE INGRI-DIENT