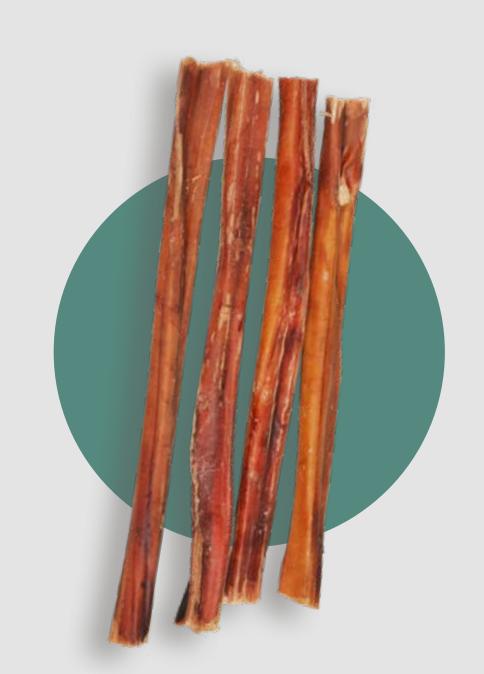

## BULLY STICKS

INGREDIENTS:
Bully Stick

#### ANALYTICAL CONSTITUENTS:

Crude Protein: 81%
Crude Fat: 4,50%
Crude Ash: 3%
Moisture: 10%

NO ADDI-TIVES

NO PRESER-VATIVES

NO GRAINS NO SOYA

NO ADDED SUGAR

GLUTEN FREE SINGLE INGRI-DIENT