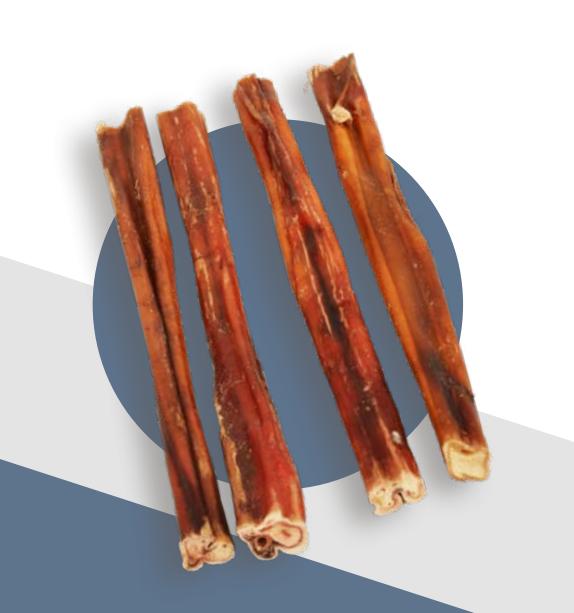

## BULLY STICKS

INGREDIENTS:
Bully Stick

#### ANALYTICAL CONSTITUENTS:

Crude Protein: 81%
Crude Fat: 4,50%
Crude Ash: 3%
Moisture: 10%

NO ADDI-TIVES

NO PRESER-VATIVES

NO GRAINS NO SOYA

NO ADDED SUGAR

GLUTEN FREE SINGLE INGRI-DIENT