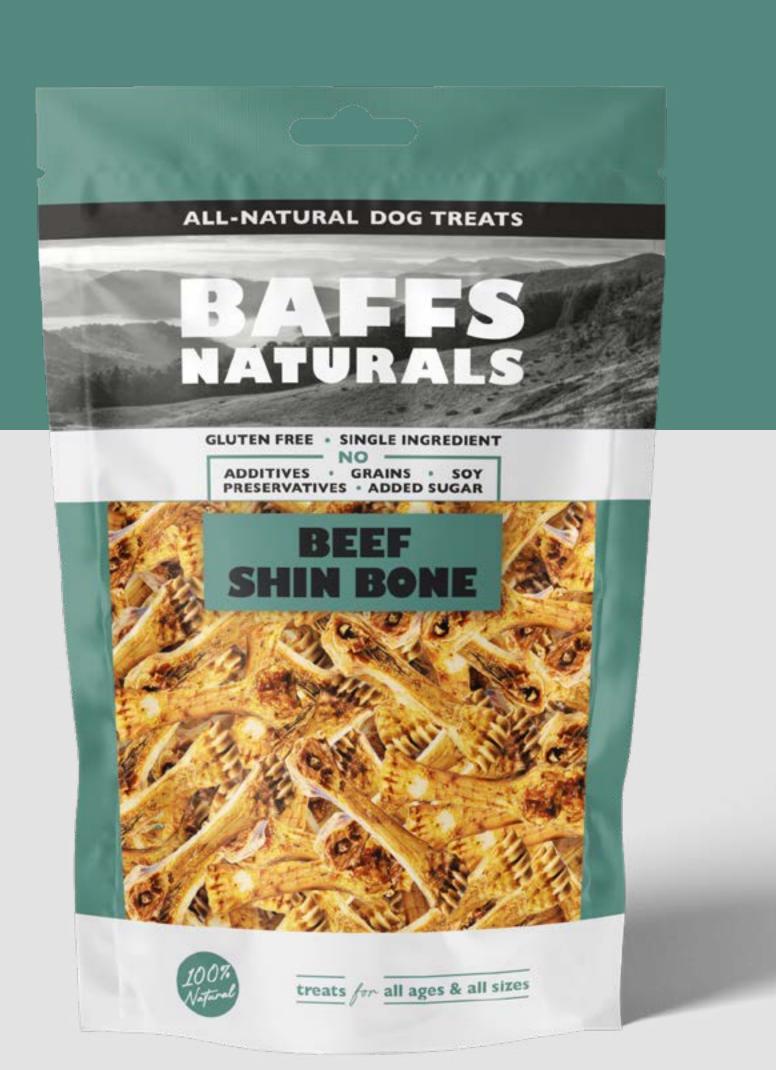

## BEEF SHIN BONE

#### ANALYTICAL CONSTITUENTS:

Crude Protein: 14,6%
Crude Fat: 19,3%
Crude Ash: 15,4%
Moisture: 10%

NO ADDI-TIVES

NO PRESER-VATIVES

NO GRAINS NO SOYA

NO ADDED SUGAR

GLUTEN FREE SINGLE INGRI-DIENT