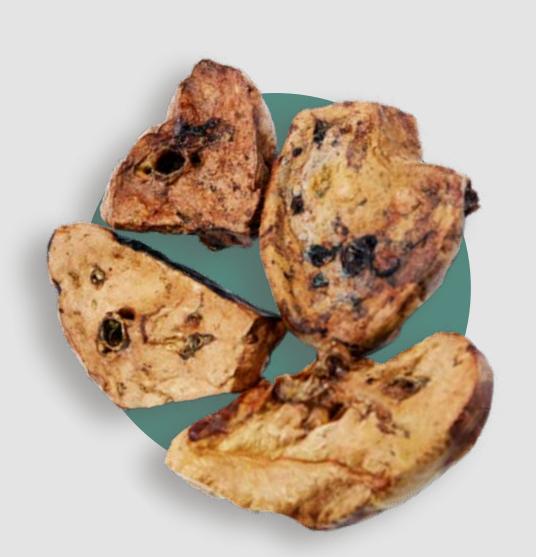

## BEEF LUNG GUBES

INGREDIENTS: Beef Lung

#### ANALYTICAL CONSTITUENTS:

Crude Protein: 65%
Crude Fat: 9%
Crude Ash: 2%
Moisture: 10%

NO ADDI-TIVES

NO PRESER-VATIVES

NO GRAINS NO SOYA

NO ADDED SUGAR

GLUTEN FREE