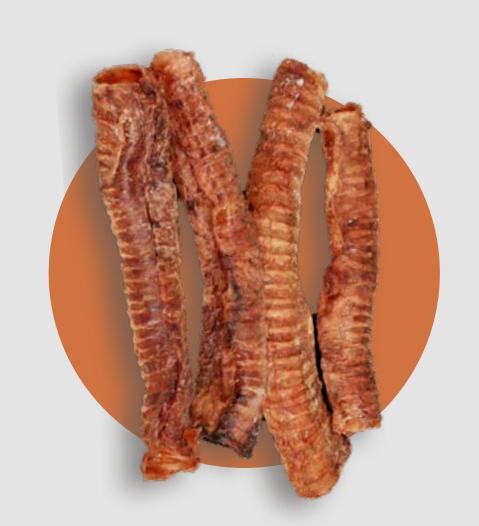

VATIVES

NO GRAINS NO SOYA

NO ADDED SUGAR

GLUTEN FREE

## LAMBLUNG EUBES





## INGREDIENTS: Lamb Lung



#### ANALYTICAL CONSTITUENTS:

Crude Protein: 65%
Crude Fat: 9%
Crude Ash: 2%
Moisture: 10%

NO ADDI-TIVES

NO PRESER-VATIVES

NO GRAINS NO SOYA

NO ADDED SUGAR

GLUTEN FREE SINGLE INGRI-DIENT

## LAMB LUNG BISCUITS





## INGREDIENTS: Lamb Lung



#### ANALYTICAL CONSTITUENTS:

Crude Protein: 65%
Crude Fat: 9%
Crude Ash: 2%
Moisture: 10%

NO ADDI-TIVES

NO PRESER-VATIVES

NO GRAINS NO SOYA

NO ADDED SUGAR

GLUTEN FREE

# LAMB LUNG TRAING BITS





INGREDIENTS: Beef Lung



#### ANALYTICAL CONSTITUENTS:

Crude Protein: 65%
Crude Fat: 9%
Crude Ash: 2%
Moisture: 10%

NO ADDI-TIVES

NO PRESER-VATIVES

NO GRAINS NO SOYA

NO ADDED SUGAR

GLUTEN FREE SINGLE INGRI-DIENT

## LAMB TRACHEA





INGREDIENTS: Lamb Trachea



#### ANALYTICAL CONSTITUENTS:

Crude Protein: 80%
Crude Fat: 3,45%
Crude Ash: 3%
Moisture: 10%

NO ADDI-TIVES

NO PRESER-VATIVES

NO GRAINS NO SOYA

NO ADDED SUGAR

GLUTEN FREE SINGLE INGRI-DIENT

## LAMB EAR WITH HAIR







#### **ANALYTICAL CONSTITUENTS:**

Crude Protein: 64,72%
Crude Fat: 24,52%
Crude Ash: 2,02%
Moisture: 10%

NO ADDI-TIVES NO PRESER-VATIVES

NO GRAINS NO SOYA

NO ADDED SUGAR

GLUTEN FREE

## LAMB EAR WITHOUT HAIR







#### **ANALYTICAL CONSTITUENTS:**

Crude Protein: 64,72% Crude Fat: 24,52% Crude Ash: 2,02% Moisture: 7,55%

NO ADDI-TIVES NO PRESER-VATIVES

NO GRAINS NO SOYA

NO ADDED SUGAR

GLUTEN FREE

## MINILAMB BURGER







### ANALYTICAL CONSTITUENTS:

Crude Protein: 31,91%
Crude Fat: 18,32%
Crude Ash: 3,93%
Moisture: 5%

NO A