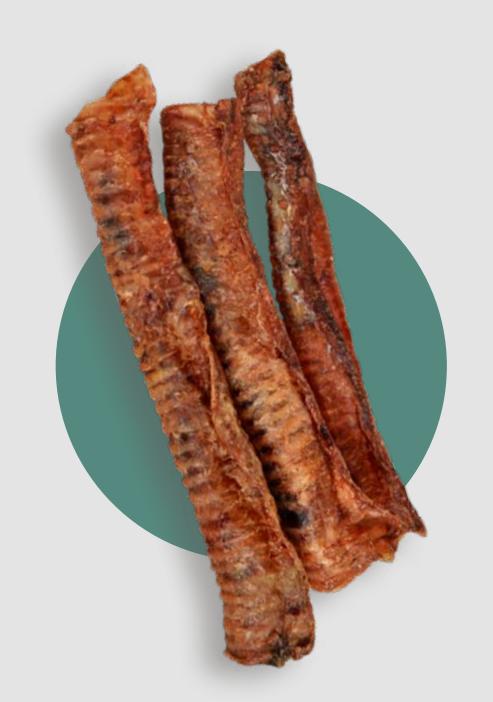

## BULLY STICKS

INGREDIENTS:
Bully Stick

#### ANALYTICAL CONSTITUENTS:

Crude Protein: 81%
Crude Fat: 4,50%
Crude Ash: 3%
Moisture: 10%

NO ADDI-TIVES

NO PRESER-VATIVES

NO GRAINS NO SOYA

NO ADDED SUGAR

GLUTEN FREE SINGLE INGRI-DIENT