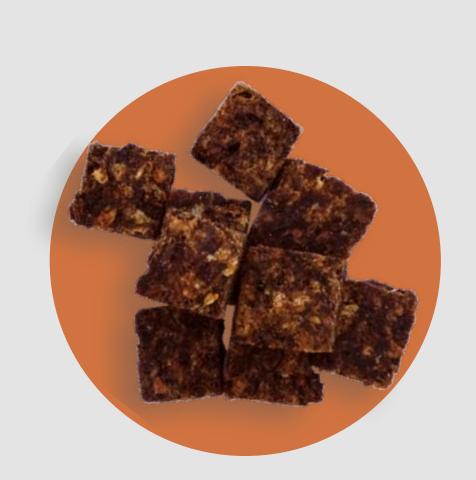

## MINILAMB TREATS

### ANALYTICAL CONSTITUENTS:

Crude Protein: 31,91%
Crude Fat: 18,32%
Crude Ash: 3,93%
Moisture: 5%

NO ADDI-TIVES

NO PRESER-VATIVES

NO GRAINS NO SOYA

NO ADDED SUGAR

GLUTEN FREE