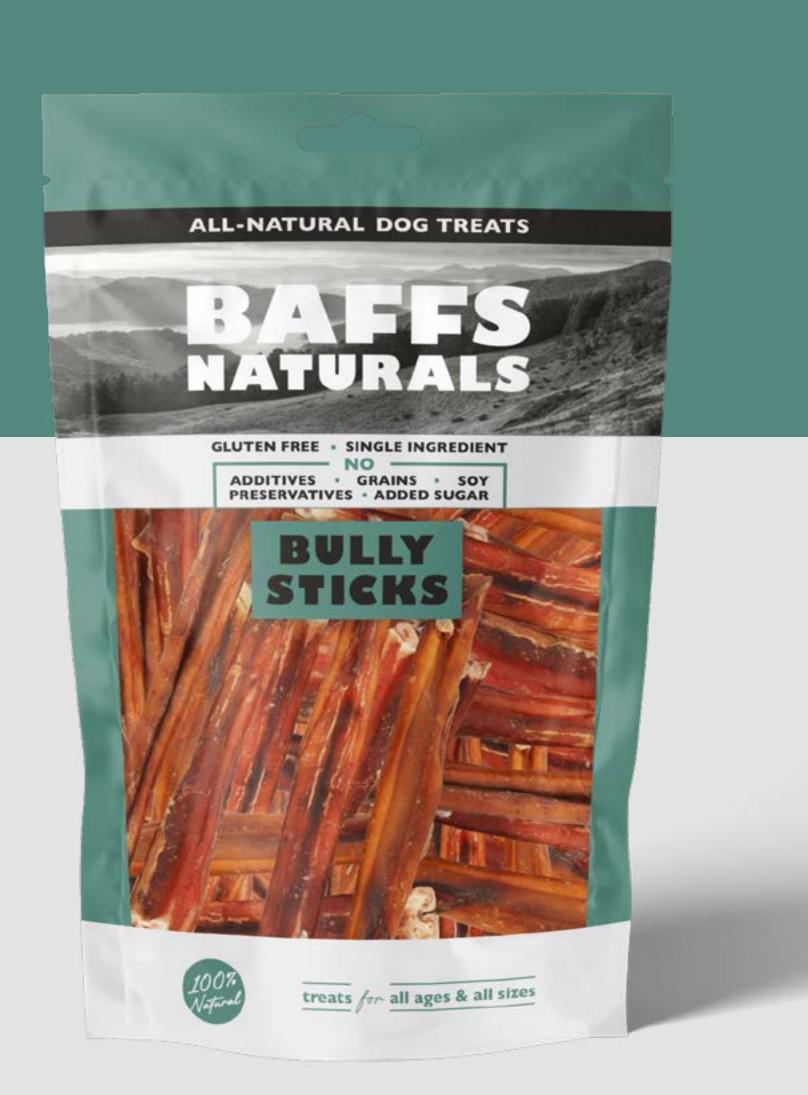

## BULLY STICKS

INGREDIENTS:
Bully Stick

#### ANALYTICAL CONSTITUENTS:

Crude Protein: 81%
Crude Fat: 4,50%
Crude Ash: 3%
Moisture: 10%

NO ADDI-TIVES

NO PRESER-VATIVES

NO GRAINS NO SOYA

NO ADDED SUGAR

GLUTEN FREE SINGLE INGRI-DIENT