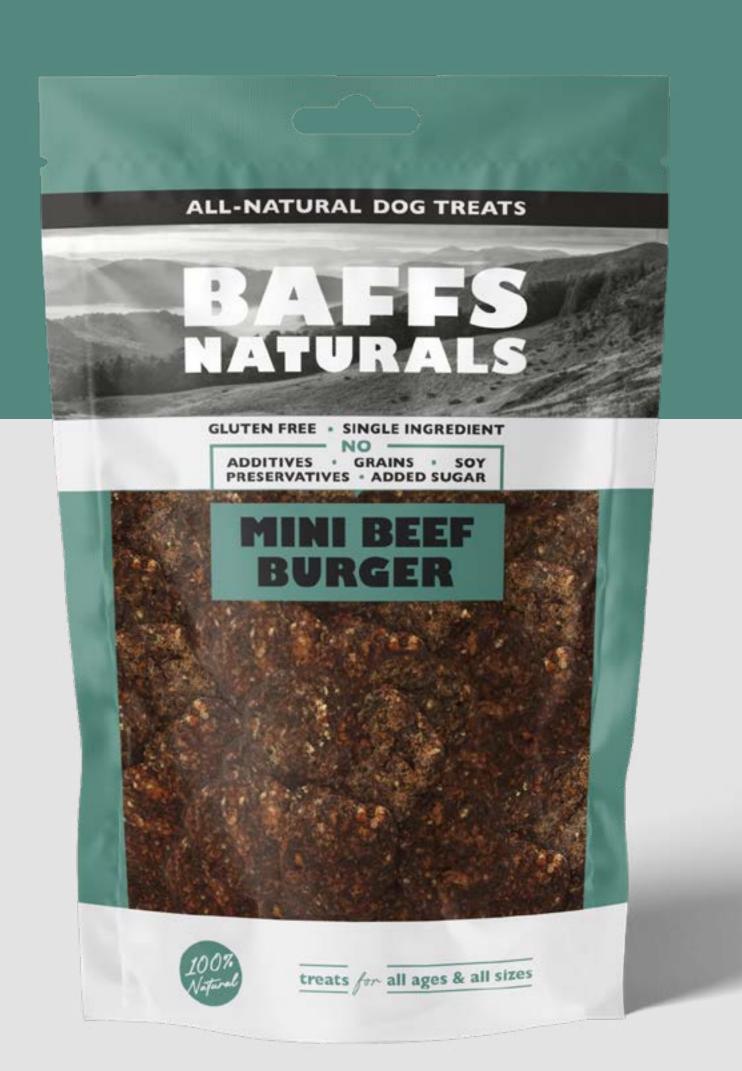

## MINI BEEF BURGER

### ANALYTICAL CONSTITUENTS:

Crude Protein: 31,91%
Crude Fat: 18,32%
Crude Ash: 3,93%
Moisture: 5%

NO ADDI-TIVES

NO PRESER-VATIVES

NO GRAINS NO SOYA

NO ADDED SUGAR

GLUTEN FREE