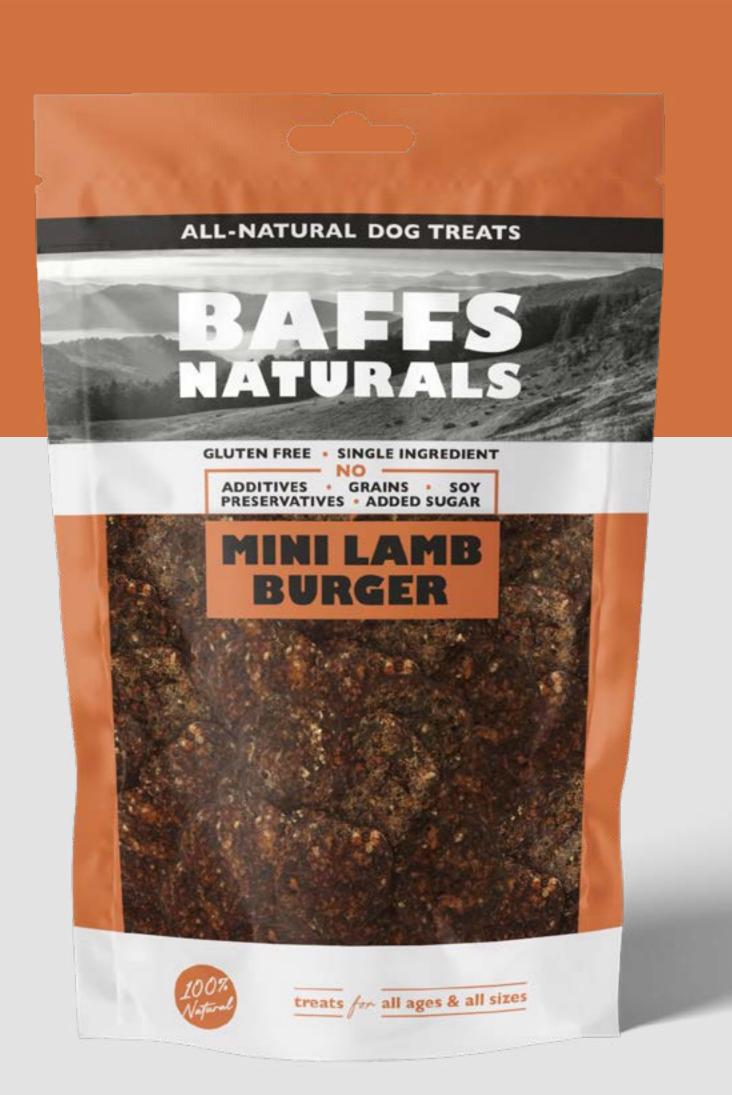

## MINILAMB BURGER

### ANALYTICAL CONSTITUENTS:

Crude Protein: 31,91%
Crude Fat: 18,32%
Crude Ash: 3,93%
Moisture: 5%

NO ADDI-TIVES

NO PRESER-VATIVES

NO GRAINS NO SOYA

NO ADDED SUGAR

GLUTEN FREE SINGLE INGRI-DIENT