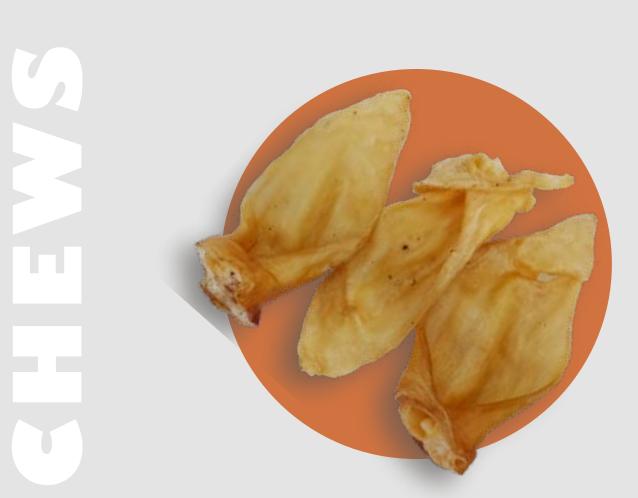

SER-VATIVES

NO GRAINS NO SOYA

NO ADDED SUGAR

GLUTEN FREE

# LAMB LUNG TRAING BITS





INGREDIENTS: Beef Lung



#### ANALYTICAL CONSTITUENTS:

Crude Protein: 65%
Crude Fat: 9%
Crude Ash: 2%
Moisture: 10%

NO ADDI-TIVES

NO PRESER-VATIVES

NO GRAINS NO SOYA

NO ADDED SUGAR

GLUTEN FREE SINGLE INGRI-DIENT

## LAMB TRACHEA





INGREDIENTS: Lamb Trachea



#### ANALYTICAL CONSTITUENTS:

Crude Protein: 80%
Crude Fat: 3,45%
Crude Ash: 3%
Moisture: 10%

NO ADDI-TIVES

NO PRESER-VATIVES

NO GRAINS NO SOYA

NO ADDED SUGAR

GLUTEN FREE SINGLE INGRI-DIENT

## LAMB EAR WITH HAIR







#### **ANALYTICAL CONSTITUENTS:**

Crude Protein: 64,72%
Crude Fat: 24,52%
Crude Ash: 2,02%
Moisture: 10%

NO ADDI-TIVES NO PRESER-VATIVES

NO GRAINS NO SOYA

NO ADDED SUGAR

GLUTEN FREE

## LAMB EAR WITHOUT HAIR







#### **ANALYTICAL CONSTITUENTS:**

Crude Protein: 64,72% Crude Fat: 24,52% Crude Ash: 2,02% Moisture: 7,55%

NO ADDI-TIVES NO PRESER-VATIVES

NO GRAINS NO SOYA

NO ADDED SUGAR

GLUTEN FREE

## MINILAMB BURGER







### ANALYTICAL CONSTITUENTS:

Crude Protein: 31,91%
Crude Fat: 18,32%
Crude Ash: 3,93%
Moisture: 5%

NO ADDI-TIVES

NO PRESER-VATIVES

NO GRAINS NO SOYA

NO ADDED SUGAR

GLUTEN FREE SINGLE INGRI-DIENT

## MINILAMB TREATS







### ANALYTICAL CONSTITUENTS:

Crude Protein: 31,91%
Crude Fat: 18,32%
Crude Ash: 3,93%
Moisture: 5%

NO ADDI-TIVES

NO PRESER-VATIVES

NO GRAINS NO SOYA

NO ADDED SUGAR

GLUTEN FREE

## LAMB STRIPS







### ANALYTICAL CONSTITUENTS:

Crude Protein: 31,91%
Crude Fat: 18,32%
Crude Ash: 3,93%
Moisture: 5%

NO ADDI-TIVES

NO PRESER-VATIVES

NO GRAINS