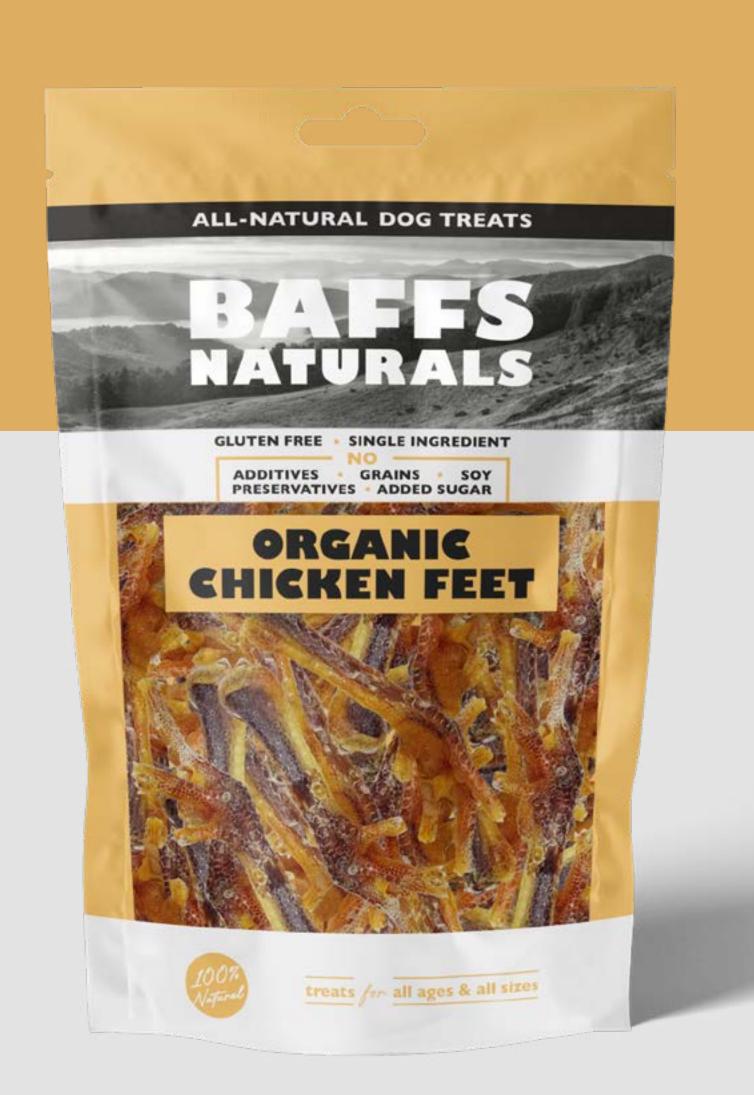

## ORGANIE CHICKEN FFET

### ANALYTICAL CONSTITUENTS:

Crude Protein: 38,80%
Crude Fat: 17,90%
Crude Ash: 20,08%
Moisture: 10%

NO ADDI-TIVES NO PRESER-VATIVES

NO GRAINS NO SOYA

NO ADDED SUGAR

GLUTEN FREE SINGLE INGRI-DIENT