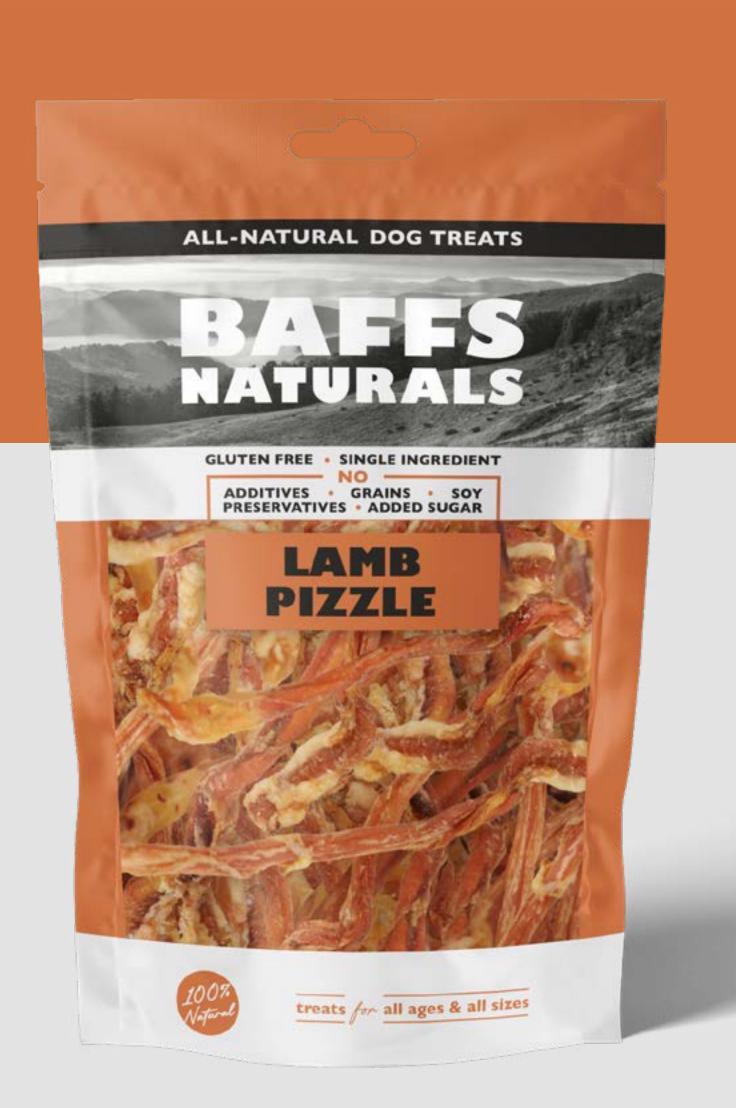

## LAMB PIZZLE

### INGREDIENTS: Lamb Pizzle

#### ANALYTICAL CONSTITUENTS:

Crude Protein: 81%
Crude Fat: 4,50%
Crude Ash: 3%
Moisture: 10%

NO ADDI-TIVES

NO PRESER-VATIVES

NO GRAINS NO SOYA

NO ADDED SUGAR

GLUTEN FREE