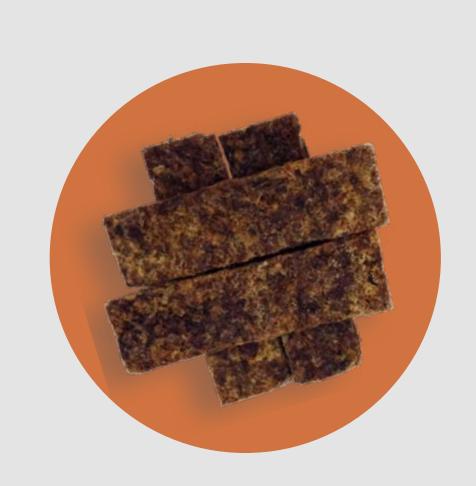

## LAMB STRIPS

### ANALYTICAL CONSTITUENTS:

Crude Protein: 31,91%
Crude Fat: 18,32%
Crude Ash: 3,93%
Moisture: 5%

NO ADDI-TIVES

NO PRESER-VATIVES

NO GRAINS NO SOYA

NO ADDED SUGAR

GLUTEN FREE