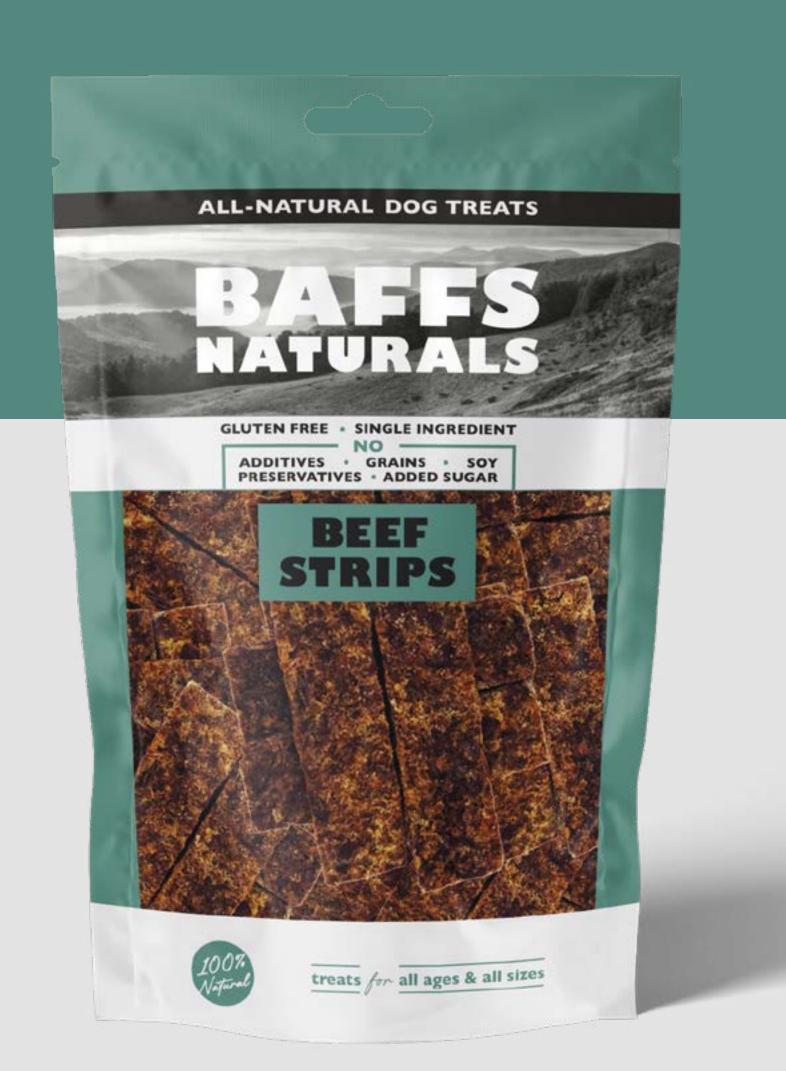

## BEEF STRIPS

### ANALYTICAL CONSTITUENTS:

Crude Protein: 31,91%
Crude Fat: 18,32%
Crude Ash: 3,93%
Moisture: 5%

NO ADDI-TIVES

NO PRESER-VATIVES

NO GRAINS NO SOYA

NO ADDED SUGAR

GLUTEN FREE