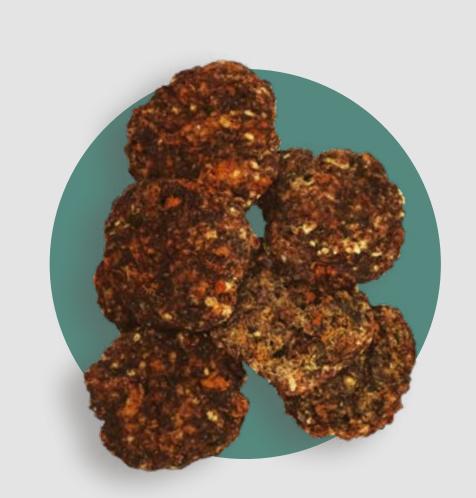

## MINI BEEF BURGER

### ANALYTICAL CONSTITUENTS:

Crude Protein: 31,91%
Crude Fat: 18,32%
Crude Ash: 3,93%
Moisture: 5%

NO ADDI-TIVES

NO PRESER-VATIVES

NO GRAINS NO SOYA

NO ADDED SUGAR

GLUTEN FREE