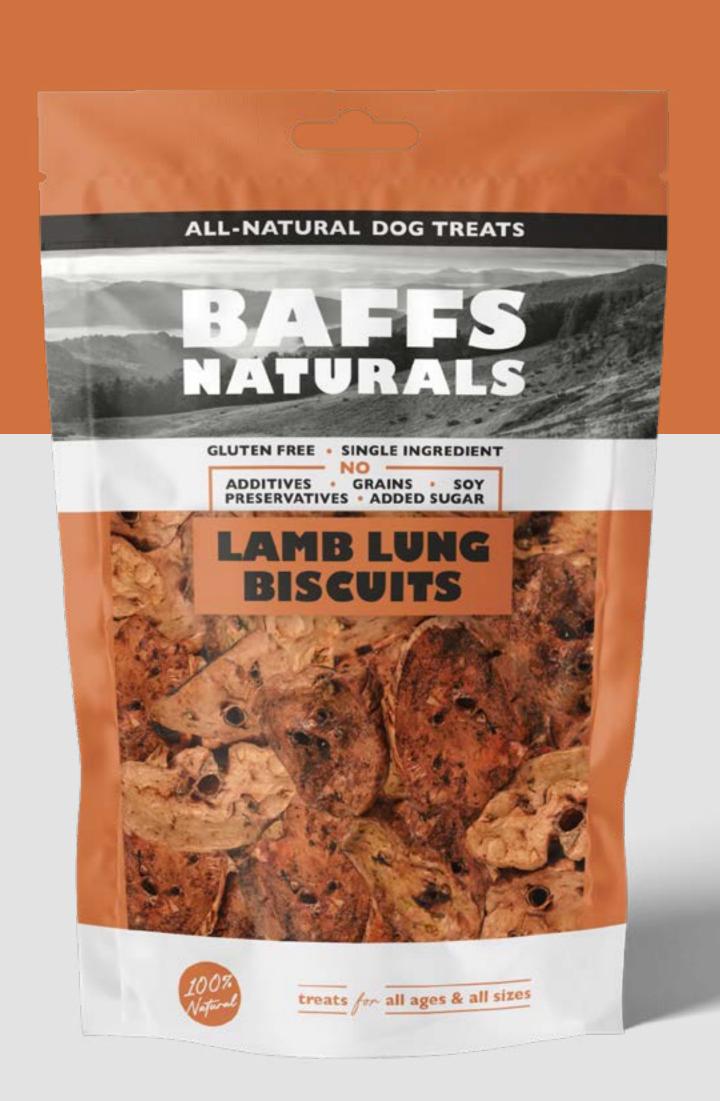

## LAMB LUNG BISCUITS

## INGREDIENTS: Lamb Lung

#### ANALYTICAL CONSTITUENTS:

Crude Protein: 65%
Crude Fat: 9%
Crude Ash: 2%
Moisture: 10%

NO ADDI-TIVES

NO PRESER-VATIVES

NO GRAINS NO SOYA

NO ADDED SUGAR

GLUTEN FREE