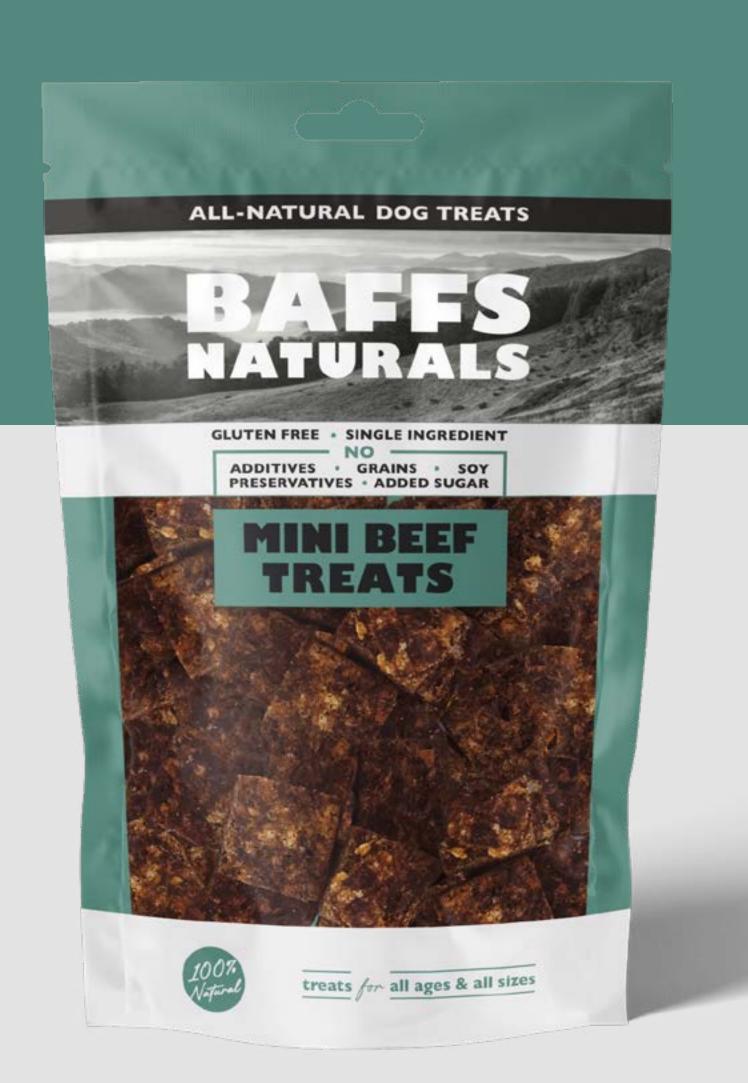

## MINI BEEF TREATS

#### ANALYTICAL CONSTITUENTS:

Crude Protein: 31,91%
Crude Fat: 18,32%
Crude Ash: 3,93%
Moisture: 5%

NO ADDI-TIVES

NO PRESER-VATIVES

NO GRAINS NO SOYA

NO ADDED SUGAR

GLUTEN FREE SINGLE INGRI-DIENT