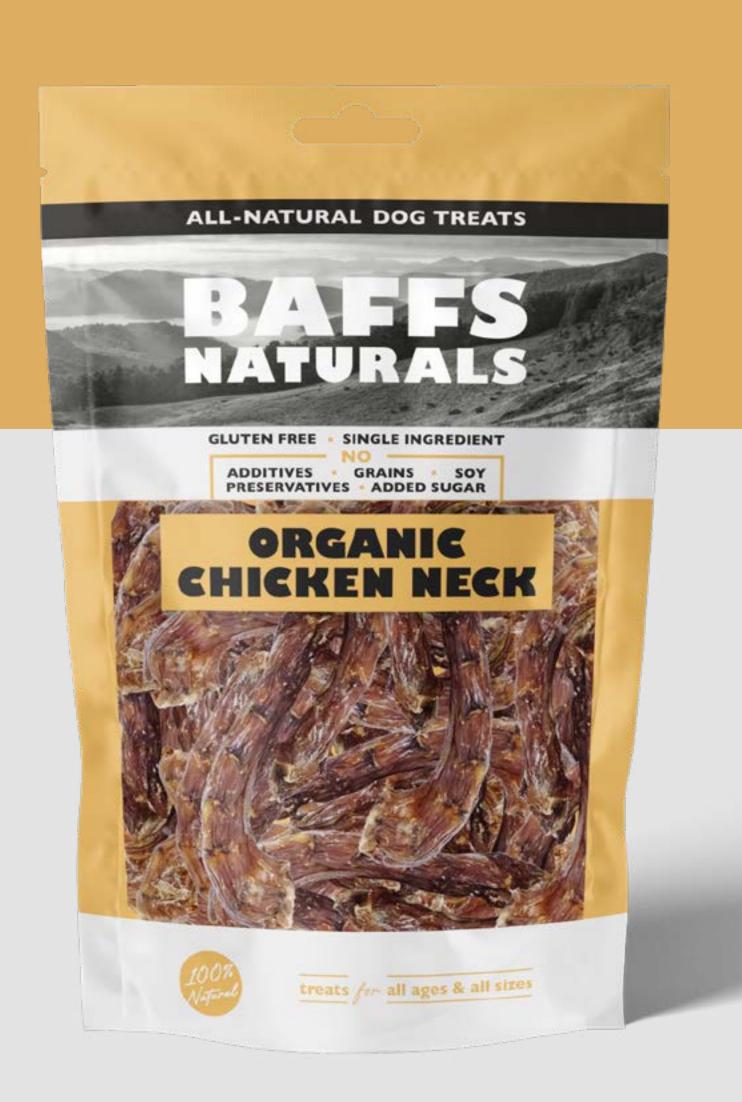

## ORGANIC CHICKEN NIECK

### ANALYTICAL CONSTITUENTS:

Crude Protein: 56,04%
Crude Fat: 16,42%
Crude Ash: 14,68%
Moisture: 10%

NO ADDI-TIVES

NO PRESER-VATIVES

NO GRAINS NO SOYA

NO ADDED SUGAR

GLUTEN FREE SINGLE INGRI-DIENT