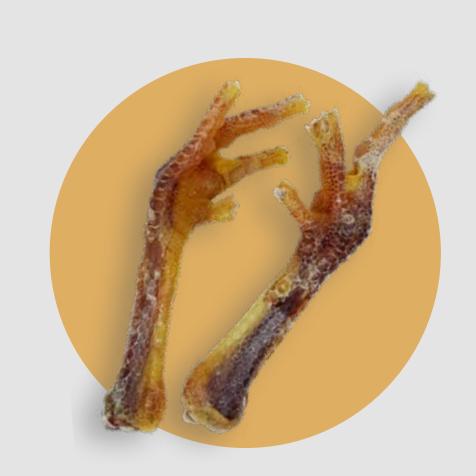

## ORGANIE CHICKEN FFET

### ANALYTICAL CONSTITUENTS:

Crude Protein: 38,80%
Crude Fat: 17,90%
Crude Ash: 20,08%
Moisture: 10%

NO ADDI-TIVES NO PRESER-VATIVES

NO GRAINS NO SOYA

NO ADDED SUGAR

GLUTEN FREE SINGLE INGRI-DIENT