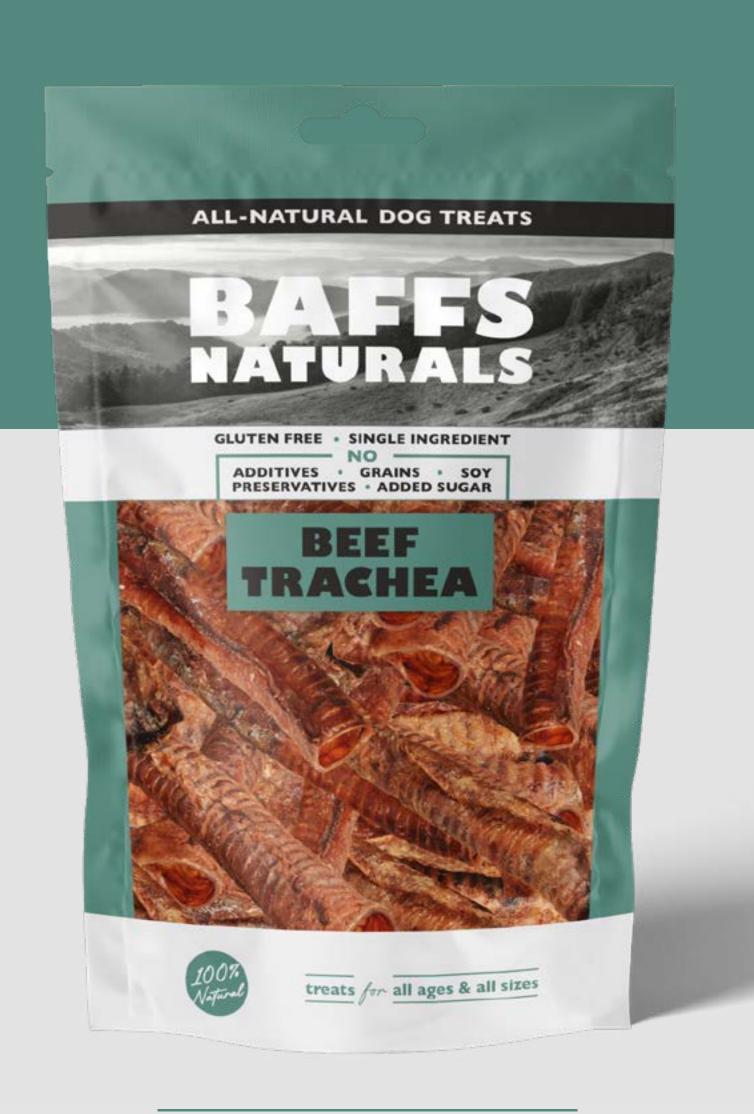

## BEEF TRACHEA

INGREDIENTS:
Beef Trachea

#### ANALYTICAL CONSTITUENTS:

Crude Protein: 80%
Crude Fat: 3,45%
Crude Ash: 3%
Moisture: 10%

NO ADDI-TIVES

NO PRESER-VATIVES

NO GRAINS NO SOYA

NO ADDED SUGAR

GLUTEN FREE SINGLE INGRI-DIENT