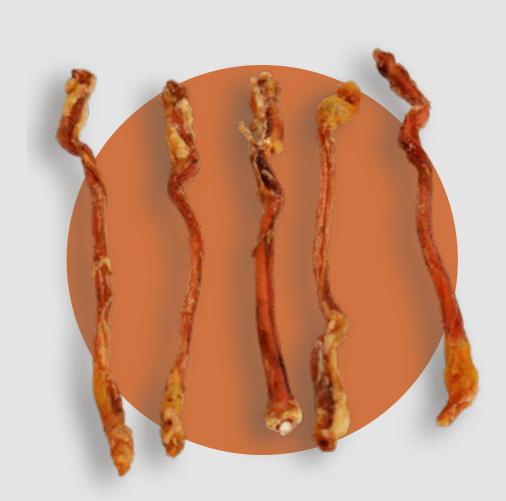

## LAMB PIZZLE

### INGREDIENTS: Lamb Pizzle

#### ANALYTICAL CONSTITUENTS:

Crude Protein: 81%
Crude Fat: 4,50%
Crude Ash: 3%
Moisture: 10%

NO ADDI-TIVES

NO PRESER-VATIVES

NO GRAINS NO SOYA

NO ADDED SUGAR

GLUTEN FREE