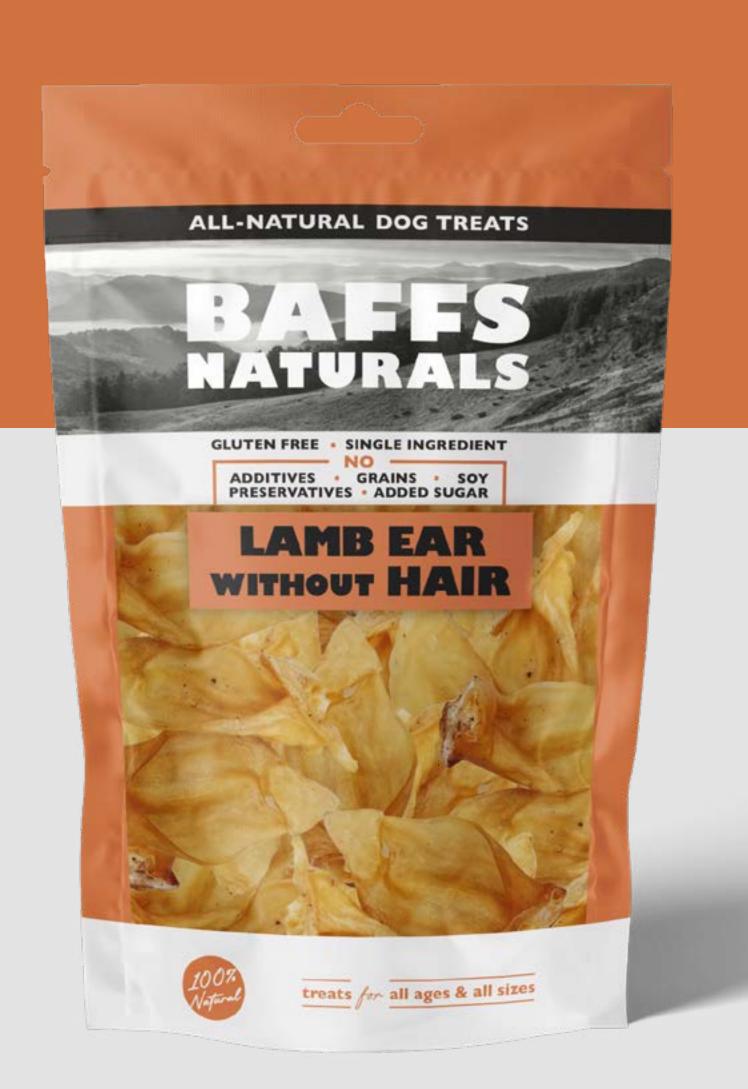

## LAMB EAR WITHOUT HAIR

#### **ANALYTICAL CONSTITUENTS:**

Crude Protein: 64,72% Crude Fat: 24,52% Crude Ash: 2,02% Moisture: 7,55%

NO ADDI-TIVES NO PRESER-VATIVES

NO GRAINS NO SOYA

NO ADDED SUGAR

GLUTEN FREE